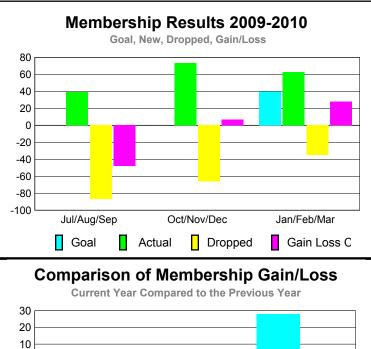

### **MEMBERSHIP Membership** Results <u>Membership</u> 2009-2010 2008-2009 Net Actual Actual Gain/ Gain/ Memb New Dropped Loss of Loss of Month Goal Memb Memb Memb **Memb** Jul/Aug/Sep 0 -87 -34 39 -48 Oct/Nov/Dec 0 73 -66 7 -16 Jan/Feb/Mar 28 40 63 -35 -5 Totals 40 175 -188 -13 -55