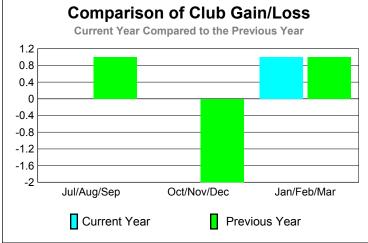

### YTD Status Quo Clubs 2009-2010

GMT: JOHN 'JACK' R FERGUSON Location: TEXAS GMT CA: 1

|             |                     | <u>Club</u><br><b>20</b> 0    | <u>Clubs</u><br>2008-2009        |   |    |
|-------------|---------------------|-------------------------------|----------------------------------|---|----|
| Month       | New<br>Club<br>Goal | Actual<br>New<br><u>Clubs</u> | Gain/<br>Loss of<br><u>Clubs</u> |   |    |
| Jul/Aug/Sep | 1                   | 0                             | 0                                | 0 | 0  |
| Oct/Nov/Dec | 3                   | 1                             | 0                                | 1 | -1 |
| Jan/Feb/Mar | 4                   | 0                             | 0                                | 0 |    |
| Totals      | 8                   | 1                             | 0                                | 1 | -1 |