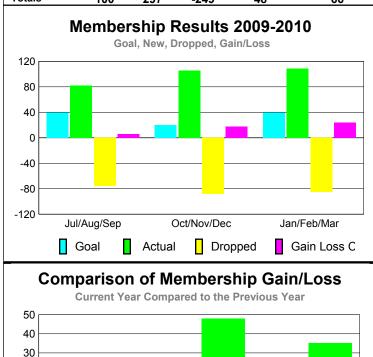

### **MEMBERSHIP Membership** Results <u>Membership</u> 2009-2010 2008-2009 Net Actual Actual Gain/ Gain/ Memb New Dropped Loss of Loss of Month Goal Memb Memb Memb **Memb** Jul/Aug/Sep 0 -87 -34 39 -48 Oct/Nov/Dec 0 73 -66 7 -16 Jan/Feb/Mar 28 40 63 -35 -5 Totals 40 175 -188 -13 -55

## Club Results 2009-2010 Goal, New, Dropped, Gain/Loss 1 0.8 0.6 0.4 0.2 0 Jul/Aug/Sep Oct/Nov/Dec Jan/Feb/Mar Goal Actual Dropped Gain Loss C