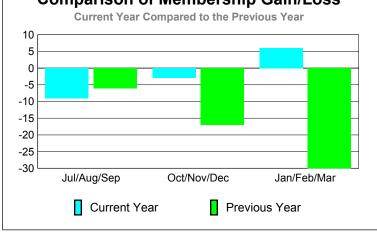

### **MEMBERSHIP Membership** Results <u>Membership</u> 2009-2010 2008-2009 Net Actual Actual Gain/ Gain/ Memb New Dropped Loss of Loss of Month Goal Memb Memb Memb **Memb** Jul/Aug/Sep 0 -87 -34 39 -48 Oct/Nov/Dec 0 73 -66 7 -16 Jan/Feb/Mar 28 40 63 -35 -5 Totals 40 175 -188 -13 -55