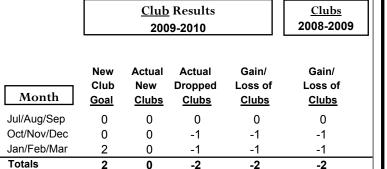

### **Gender Comparison 2009-2010**

Oct/Nov/Dec

Jan/Feb/Mar

GMT: JOHN 'JACK' R FERGUSON Location: TEXAS GMT CA: 1

|             |                            | <u>Club</u><br><b>200</b>     | <u>Clubs</u><br><b>2008-2009</b>  |                                  |                                  |
|-------------|----------------------------|-------------------------------|-----------------------------------|----------------------------------|----------------------------------|
| Month       | New<br>Club<br><u>Goal</u> | Actual<br>New<br><u>Clubs</u> | Actual<br>Dropped<br><u>Clubs</u> | Gain/<br>Loss of<br><u>Clubs</u> | Gain/<br>Loss of<br><u>Clubs</u> |
| Jul/Aug/Sep | 0                          | 0                             | 0                                 | 0                                | 0                                |
| Oct/Nov/Dec | 1                          | 0                             | 0                                 | 0                                | 0                                |
| Jan/Feb/Mar | 2                          | 2                             | 0                                 | 2                                | 0                                |
| Totals      | 3                          | 2                             | 0                                 | 2                                | 0                                |