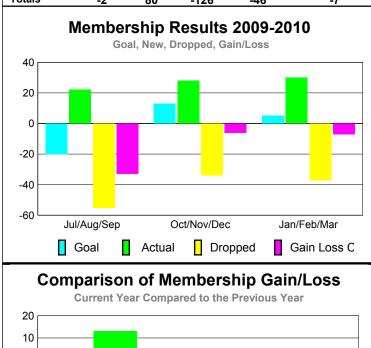

### **MEMBERSHIP Membership** Results <u>Membership</u> 2009-2010 2008-2009 Net Actual Actual Gain/ Gain/ Memb New Dropped Loss of Loss of Month Goal Memb Memb Memb **Memb** Jul/Aug/Sep 0 -87 -34 39 -48 Oct/Nov/Dec 0 73 -66 7 -16 Jan/Feb/Mar 28 40 63 -35 -5 Totals 40 175 -188 -13 -55