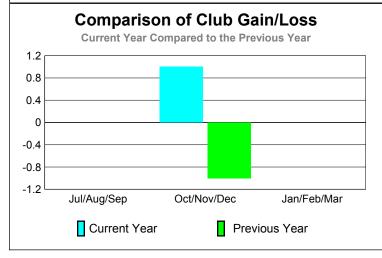

### Jul/Aug/Sep Oct/Nov/Dec Jan/Feb/Mar Current Year Previous Year

-6

-8

-10 -12

-14

-16

Jul/Aug/Sep

Current Year