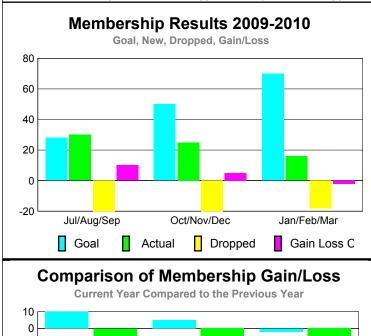

### **MEMBERSHIP Membership** Results <u>Membership</u> 2009-2010 2008-2009 Net Actual Actual Gain/ Gain/ Memb New Dropped Loss of Loss of Month Goal Memb Memb Memb **Memb** Jul/Aug/Sep 0 -87 -34 39 -48 Oct/Nov/Dec 0 73 -66 7 -16 Jan/Feb/Mar 28 40 63 -35 -5 Totals 40 175 -188 -13 -55