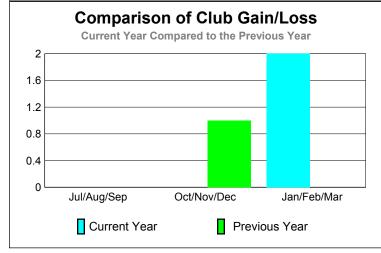

GMT: JOHN 'JACK' R FERGUSON Location: TEXAS GMT CA: 1

Clubs

|             |                            | 200                           |                                   | 2008-2009                        |                                  |
|-------------|----------------------------|-------------------------------|-----------------------------------|----------------------------------|----------------------------------|
| Month       | New<br>Club<br><u>Goal</u> | Actual<br>New<br><u>Clubs</u> | Actual<br>Dropped<br><u>Clubs</u> | Gain/<br>Loss of<br><u>Clubs</u> | Gain/<br>Loss of<br><u>Clubs</u> |
| Jul/Aug/Sep | 0                          | 0                             | 0                                 | 0                                | 0                                |
| Oct/Nov/Dec | 0                          | 0                             | 0                                 | 0                                | 0                                |
| Jan/Feb/Mar | 1                          | 0                             | 0                                 | 0                                | 1                                |
| Totals      | 1                          | 0                             | 0                                 | 0                                | 1                                |