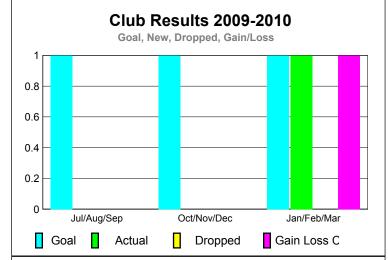

## Club Results 2009-2010 Goal, New, Dropped, Gain/Loss 1 0.8 0.6 0.4 0.2 0 Jul/Aug/Sep Oct/Nov/Dec Jan/Feb/Mar Goal Actual Dropped Gain Loss C