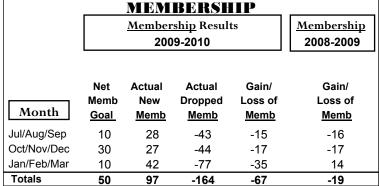

### **MEMBERSHIP Membership** Results <u>Membership</u> 2009-2010 2008-2009 Net Actual Actual Gain/ Gain/ Memb New Dropped Loss of Loss of Month Goal Memb Memb Memb **Memb** Jul/Aug/Sep 0 -87 -34 39 -48 Oct/Nov/Dec 0 73 -66 7 -16 Jan/Feb/Mar 28 40 63 -35 -5 Totals 40 175 -188 -13 -55