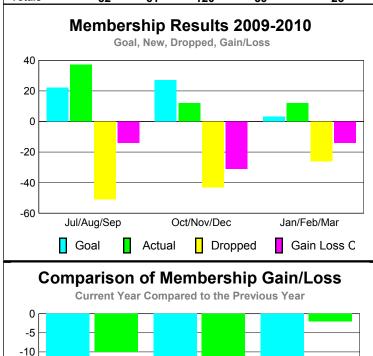

### **MEMBERSHIP Membership** Results <u>Membership</u> 2009-2010 2008-2009 Net Actual Actual Gain/ Gain/ Memb New Dropped Loss of Loss of Month Goal Memb Memb Memb **Memb** Jul/Aug/Sep 0 -87 -34 39 -48 Oct/Nov/Dec 0 73 -66 7 -16 Jan/Feb/Mar 28 40 63 -35 -5 Totals 40 175 -188 -13 -55

### Jul/Aug/Sep Oct/Nov/Dec Jan/Feb/Mar Current Year Previous Year

-6

-8

-10 -12

-14

-16

Jul/Aug/Sep

Current Year