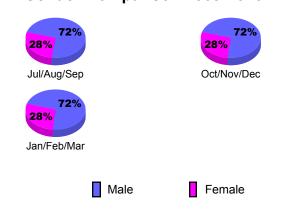

### **Gender Comparison 2009-2010**

Oct/Nov/Dec

Jan/Feb/Mar

GMT: JOHN 'JACK' R FERGUSON Location: TEXAS GMT CA: 1

|             |                            | <u>Club</u><br><b>200</b>     | <u>Clubs</u><br><b>2008-2009</b>  |                                  |                                  |
|-------------|----------------------------|-------------------------------|-----------------------------------|----------------------------------|----------------------------------|
| Month       | New<br>Club<br><u>Goal</u> | Actual<br>New<br><u>Clubs</u> | Actual<br>Dropped<br><u>Clubs</u> | Gain/<br>Loss of<br><u>Clubs</u> | Gain/<br>Loss of<br><u>Clubs</u> |
| Jul/Aug/Sep | 0                          | 0                             | 0                                 | 0                                | 0                                |
| Oct/Nov/Dec | 1                          | 0                             | 0                                 | 0                                | 0                                |
| Jan/Feb/Mar | 2                          | 2                             | 0                                 | 2                                | 0                                |
| Totals      | 3                          | 2                             | 0                                 | 2                                | 0                                |