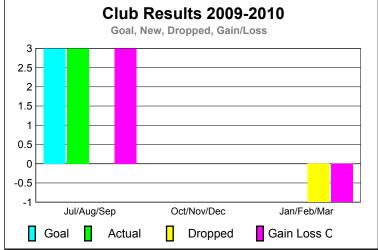

### GMT: JOHN 'JACK' R FERGUSON Location: ARKANSAS GMT CA: 1

|             |                            | <u>Club</u><br><b>20</b> 0    |                                   | <u>Clubs</u><br>2008-2009        |                                  |
|-------------|----------------------------|-------------------------------|-----------------------------------|----------------------------------|----------------------------------|
| Month       | New<br>Club<br><u>Goal</u> | Actual<br>New<br><u>Clubs</u> | Actual<br>Dropped<br><u>Clubs</u> | Gain/<br>Loss of<br><u>Clubs</u> | Gain/<br>Loss of<br><u>Clubs</u> |
| Jul/Aug/Sep | 1                          | 0                             | 0                                 | 0                                | 1                                |
| Oct/Nov/Dec | 1                          | 0                             | 0                                 | 0                                | -2                               |
| Jan/Feb/Mar | 1                          | 1                             | 0                                 | 1                                | 1                                |
| Totals      | 3                          | 1                             | 0                                 | 1                                | 0                                |