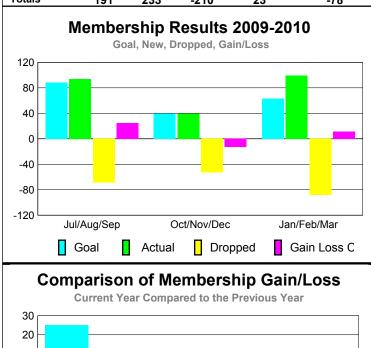

### **MEMBERSHIP Membership** Results <u>Membership</u> 2009-2010 2008-2009 Net Actual Actual Gain/ Gain/ Memb New Dropped Loss of Loss of Month Goal Memb Memb Memb **Memb** Jul/Aug/Sep 0 -87 -34 39 -48 Oct/Nov/Dec 0 73 -66 7 -16 Jan/Feb/Mar 28 40 63 -35 -5 Totals 40 175 -188 -13 -55