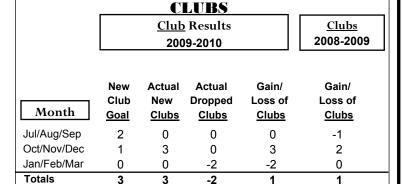

GMT: JOHN 'JACK' R FERGUSON Location: TEXAS GMT CA: 1

Clubs

|             |                            | 200                           |                                   | 2008-2009                        |                                  |
|-------------|----------------------------|-------------------------------|-----------------------------------|----------------------------------|----------------------------------|
| Month       | New<br>Club<br><u>Goal</u> | Actual<br>New<br><u>Clubs</u> | Actual<br>Dropped<br><u>Clubs</u> | Gain/<br>Loss of<br><u>Clubs</u> | Gain/<br>Loss of<br><u>Clubs</u> |
| Jul/Aug/Sep | 0                          | 0                             | 0                                 | 0                                | 0                                |
| Oct/Nov/Dec | 0                          | 0                             | 0                                 | 0                                | 0                                |
| Jan/Feb/Mar | 1                          | 0                             | 0                                 | 0                                | 1                                |
| Totals      | 1                          | 0                             | 0                                 | 0                                | 1                                |

**CLUBS** 

**Club** Results