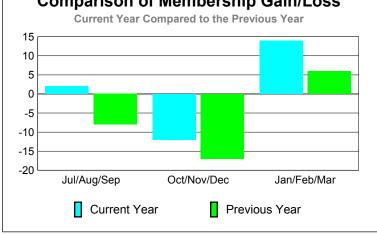

### Jul/Aug/Sep Oct/Nov/Dec Jan/Feb/Mar Current Year Previous Year

-6

-8

-10 -12

-14

-16

Jul/Aug/Sep

Current Year