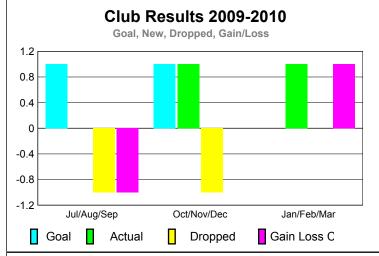

GMT: JOHN 'JACK' R FERGUSON Location: TEXAS GMT CA: 1

Clubs

|             |                            | 200                           |                                   | 2008-2009                        |                                  |
|-------------|----------------------------|-------------------------------|-----------------------------------|----------------------------------|----------------------------------|
| Month       | New<br>Club<br><u>Goal</u> | Actual<br>New<br><u>Clubs</u> | Actual<br>Dropped<br><u>Clubs</u> | Gain/<br>Loss of<br><u>Clubs</u> | Gain/<br>Loss of<br><u>Clubs</u> |
| Jul/Aug/Sep | 0                          | 0                             | 0                                 | 0                                | 0                                |
| Oct/Nov/Dec | 0                          | 0                             | 0                                 | 0                                | 0                                |
| Jan/Feb/Mar | 1                          | 0                             | 0                                 | 0                                | 1                                |
| Totals      | 1                          | 0                             | 0                                 | 0                                | 1                                |