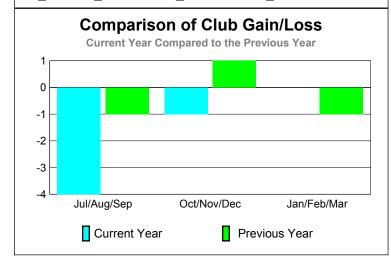

-20

-40

-60

Jul/Aug/Sep

Current Year

GMT: JOHN 'JACK' R FERGUSON Location: TEXAS GMT CA: 1

|             |                            | <u>Club</u><br><b>20</b> 0    | <u>Clubs</u><br>2008-2009         |                                  |                                  |
|-------------|----------------------------|-------------------------------|-----------------------------------|----------------------------------|----------------------------------|
| Month       | New<br>Club<br><u>Goal</u> | Actual<br>New<br><u>Clubs</u> | Actual<br>Dropped<br><u>Clubs</u> | Gain/<br>Loss of<br><u>Clubs</u> | Gain/<br>Loss of<br><u>Clubs</u> |
| Jul/Aug/Sep | 3                          | 0                             | -1                                | -1                               | -1                               |
| Oct/Nov/Dec | 2                          | 1                             | -1                                | 0                                | -1                               |
| Jan/Feb/Mar | 2                          | 0                             | -1                                | 0                                |                                  |
| Totals      | 7                          | 1                             | -3                                | -2                               | -2                               |

### Jul/Aug/Sep Oct/Nov/Dec Jan/Feb/Mar Current Year Previous Year

-6

-8

-10 -12

-14

-16

Jul/Aug/Sep

Current Year