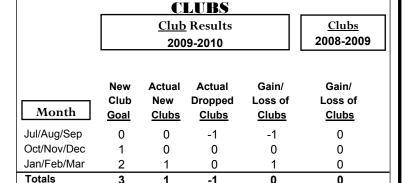

GMT: JOHN 'JACK' R FERGUSON Location: TEXAS GMT CA: 1

Clubs

|             |                            | 200                           |                                   | 2008-2009                        |                                  |
|-------------|----------------------------|-------------------------------|-----------------------------------|----------------------------------|----------------------------------|
| Month       | New<br>Club<br><u>Goal</u> | Actual<br>New<br><u>Clubs</u> | Actual<br>Dropped<br><u>Clubs</u> | Gain/<br>Loss of<br><u>Clubs</u> | Gain/<br>Loss of<br><u>Clubs</u> |
| Jul/Aug/Sep | 0                          | 0                             | 0                                 | 0                                | 0                                |
| Oct/Nov/Dec | 0                          | 0                             | 0                                 | 0                                | 0                                |
| Jan/Feb/Mar | 1                          | 0                             | 0                                 | 0                                | 1                                |
| Totals      | 1                          | 0                             | 0                                 | 0                                | 1                                |

**CLUBS** 

**Club** Results