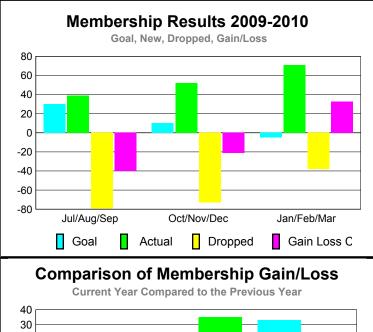

### **MEMBERSHIP Membership** Results <u>Membership</u> 2009-2010 2008-2009 Net Actual Actual Gain/ Gain/ Memb New Dropped Loss of Loss of Month Goal Memb Memb Memb **Memb** Jul/Aug/Sep 0 -87 -34 39 -48 Oct/Nov/Dec 0 73 -66 7 -16 Jan/Feb/Mar 28 40 63 -35 -5 Totals 40 175 -188 -13 -55