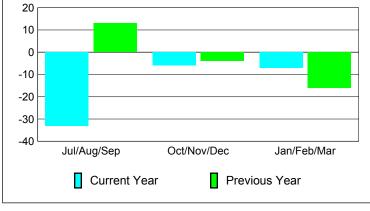

### Jul/Aug/Sep Oct/Nov/Dec Jan/Feb/Mar Current Year Previous Year

-6

-8

-10 -12

-14

-16

Jul/Aug/Sep

Current Year