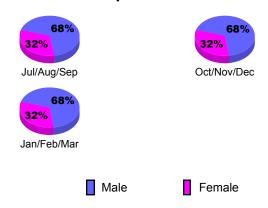

### **Gender Comparison 2009-2010**

Oct/Nov/Dec

Jan/Feb/Mar

GMT: JOHN 'JACK' R FERGUSON Location: TEXAS GMT CA: 1

|             |                            | <u>Club</u><br><b>200</b>     | <u>Clubs</u><br><b>2008-2009</b>  |                                  |                                  |
|-------------|----------------------------|-------------------------------|-----------------------------------|----------------------------------|----------------------------------|
| Month       | New<br>Club<br><u>Goal</u> | Actual<br>New<br><u>Clubs</u> | Actual<br>Dropped<br><u>Clubs</u> | Gain/<br>Loss of<br><u>Clubs</u> | Gain/<br>Loss of<br><u>Clubs</u> |
| Jul/Aug/Sep | 0                          | 0                             | 0                                 | 0                                | 0                                |
| Oct/Nov/Dec | 1                          | 0                             | 0                                 | 0                                | 0                                |
| Jan/Feb/Mar | 2                          | 2                             | 0                                 | 2                                | 0                                |
| Totals      | 3                          | 2                             | 0                                 | 2                                | 0                                |