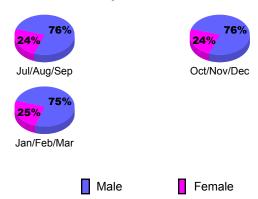

### Gender Comparison 2009-2010

Oct/Nov/Dec

Jan/Feb/Mar

Jul/Aug/Sep

Current Year