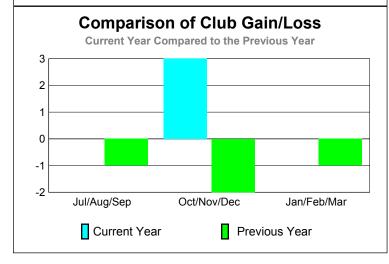

### **Gender Comparison 2009-2010**

Oct/Nov/Dec

Jan/Feb/Mar

GMT: JOHN 'JACK' R FERGUSON Location: TEXAS GMT CA: 1

|             |                            | <u>Club</u><br><b>200</b>     | <u>Clubs</u><br><b>2008-2009</b>  |                                  |                                  |
|-------------|----------------------------|-------------------------------|-----------------------------------|----------------------------------|----------------------------------|
| Month       | New<br>Club<br><u>Goal</u> | Actual<br>New<br><u>Clubs</u> | Actual<br>Dropped<br><u>Clubs</u> | Gain/<br>Loss of<br><u>Clubs</u> | Gain/<br>Loss of<br><u>Clubs</u> |
| Jul/Aug/Sep | 0                          | 0                             | 0                                 | 0                                | 0                                |
| Oct/Nov/Dec | 1                          | 0                             | 0                                 | 0                                | 0                                |
| Jan/Feb/Mar | 2                          | 2                             | 0                                 | 2                                | 0                                |
| Totals      | 3                          | 2                             | 0                                 | 2                                | 0                                |