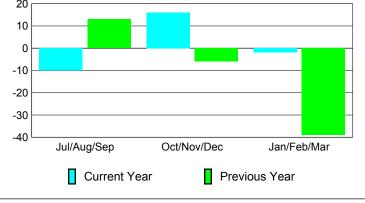

### **MEMBERSHIP Membership** Results <u>Membership</u> 2009-2010 2008-2009 Net Actual Actual Gain/ Gain/ Memb New Dropped Loss of Loss of Month Goal Memb Memb Memb **Memb** Jul/Aug/Sep 0 -87 -34 39 -48 Oct/Nov/Dec 0 73 -66 7 -16 Jan/Feb/Mar 28 40 63 -35 -5 Totals 40 175 -188 -13 -55