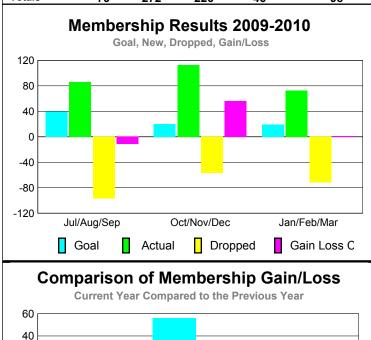

### **MEMBERSHIP Membership** Results <u>Membership</u> 2009-2010 2008-2009 Net Actual Actual Gain/ Gain/ Memb New Dropped Loss of Loss of Month Goal Memb Memb Memb **Memb** Jul/Aug/Sep 0 -87 -34 39 -48 Oct/Nov/Dec 0 73 -66 7 -16 Jan/Feb/Mar 28 40 63 -35 -5 Totals 40 175 -188 -13 -55