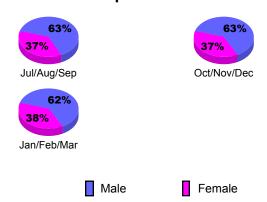

### **Gender Comparison 2009-2010**

Oct/Nov/Dec

Jan/Feb/Mar

GMT: JOHN 'JACK' R FERGUSON Location: TEXAS GMT CA: 1

|             |                            | <u>Club</u><br><b>200</b>     | <u>Clubs</u><br><b>2008-2009</b>  |                                  |                                  |
|-------------|----------------------------|-------------------------------|-----------------------------------|----------------------------------|----------------------------------|
| Month       | New<br>Club<br><u>Goal</u> | Actual<br>New<br><u>Clubs</u> | Actual<br>Dropped<br><u>Clubs</u> | Gain/<br>Loss of<br><u>Clubs</u> | Gain/<br>Loss of<br><u>Clubs</u> |
| Jul/Aug/Sep | 0                          | 0                             | 0                                 | 0                                | 0                                |
| Oct/Nov/Dec | 1                          | 0                             | 0                                 | 0                                | 0                                |
| Jan/Feb/Mar | 2                          | 2                             | 0                                 | 2                                | 0                                |
| Totals      | 3                          | 2                             | 0                                 | 2                                | 0                                |