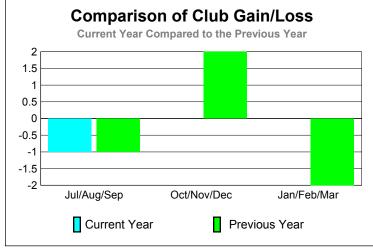

### **MEMBERSHIP Membership** Results <u>Membership</u> 2009-2010 2008-2009 Net Actual Actual Gain/ Gain/ Memb New Dropped Loss of Loss of Month Goal Memb Memb Memb **Memb** Jul/Aug/Sep 0 -87 -34 39 -48 Oct/Nov/Dec 0 73 -66 7 -16 Jan/Feb/Mar 28 40 63 -35 -5 Totals 40 175 -188 -13 -55