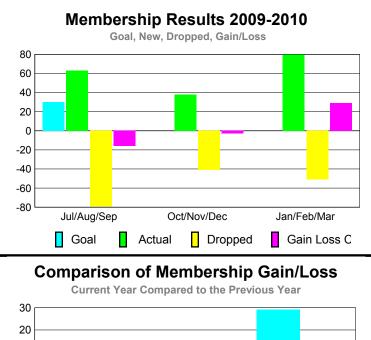

### **MEMBERSHIP Membership** Results <u>Membership</u> 2009-2010 2008-2009 Net Actual Actual Gain/ Gain/ Memb New Dropped Loss of Loss of Month Goal Memb Memb Memb **Memb** Jul/Aug/Sep 0 -87 -34 39 -48 Oct/Nov/Dec 0 73 -66 7 -16 Jan/Feb/Mar 28 40 63 -35 -5 Totals 40 175 -188 -13 -55