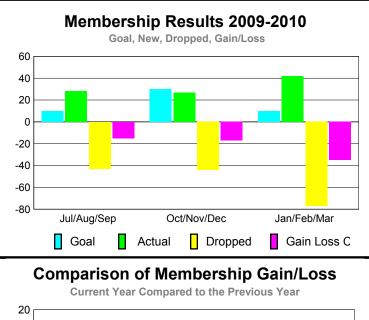

### **MEMBERSHIP Membership** Results <u>Membership</u> 2009-2010 2008-2009 Net Actual Actual Gain/ Gain/ Memb New Dropped Loss of Loss of Month Goal Memb Memb Memb **Memb** Jul/Aug/Sep 0 -87 -34 39 -48 Oct/Nov/Dec 0 73 -66 7 -16 Jan/Feb/Mar 28 40 63 -35 -5 Totals 40 175 -188 -13 -55