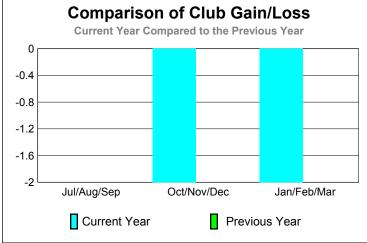

### Jul/Aug/Sep Oct/Nov/Dec Jan/Feb/Mar Current Year Previous Year

-6

-8

-10 -12

-14

-16

Jul/Aug/Sep

Current Year