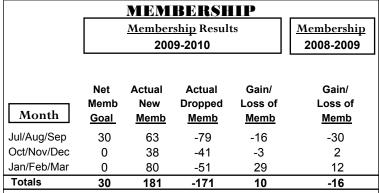

### **MEMBERSHIP Membership** Results <u>Membership</u> 2009-2010 2008-2009 Net Actual Actual Gain/ Gain/ Memb New Dropped Loss of Loss of Month Goal Memb Memb Memb **Memb** Jul/Aug/Sep 0 -87 -34 39 -48 Oct/Nov/Dec 0 73 -66 7 -16 Jan/Feb/Mar 28 40 63 -35 -5 Totals 40 175 -188 -13 -55