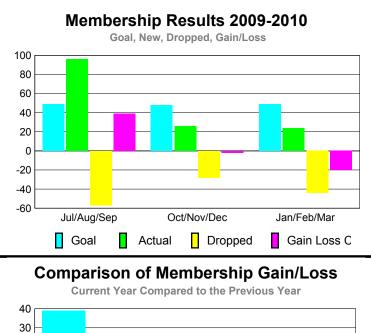

### **MEMBERSHIP Membership** Results <u>Membership</u> 2009-2010 2008-2009 Net Actual Actual Gain/ Gain/ Memb New Dropped Loss of Loss of Month Goal Memb Memb Memb **Memb** Jul/Aug/Sep 0 -87 -34 39 -48 Oct/Nov/Dec 0 73 -66 7 -16 Jan/Feb/Mar 28 40 63 -35 -5 Totals 40 175 -188 -13 -55