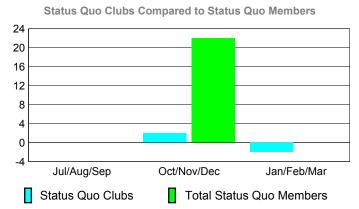

### YTD Status Quo Clubs 2009-2010

Status Quo Clubs Compared to Status Quo Members

6
4
2
0
-2
-4
-6

Jul/Aug/Sep Oct/Nov/Dec Jan/Feb/Mar

Status Quo Clubs

Total Status Quo Members

| <u> </u>    |                            |                              |                                 |     |                   |  |  |
|-------------|----------------------------|------------------------------|---------------------------------|-----|-------------------|--|--|
|             |                            | Member                       | <u>ship</u> Result              | ts  | <u>Membership</u> |  |  |
|             |                            | 200                          | 9-2010                          |     | 2008-2009         |  |  |
| Month       | Net<br>Memb<br><u>Goal</u> | Actual<br>New<br><u>Memb</u> | Gain/<br>Loss of<br><u>Memb</u> |     |                   |  |  |
| Jul/Aug/Sep | 9                          | 40                           | -55                             | -15 | -9                |  |  |
| Oct/Nov/Dec | 8                          | 29                           | -37                             | -8  | -5                |  |  |
| Jan/Feb/Mar | 8                          | 18                           | -27                             | -9  | -2                |  |  |
| Totals      | 25                         | 87                           | -119                            | -32 | -16               |  |  |