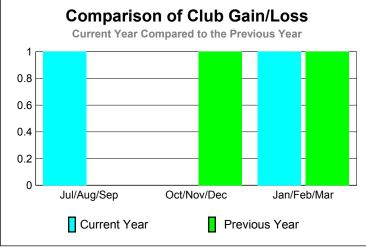

### **Gender Comparison 2009-2010**

Oct/Nov/Dec

Jan/Feb/Mar

GMT: JOHN 'JACK' R FERGUSON Location: TEXAS GMT CA: 1

|             |                            | <u>Club</u><br><b>200</b>     | <u>Clubs</u><br><b>2008-2009</b>  |                                  |                                  |
|-------------|----------------------------|-------------------------------|-----------------------------------|----------------------------------|----------------------------------|
| Month       | New<br>Club<br><u>Goal</u> | Actual<br>New<br><u>Clubs</u> | Actual<br>Dropped<br><u>Clubs</u> | Gain/<br>Loss of<br><u>Clubs</u> | Gain/<br>Loss of<br><u>Clubs</u> |
| Jul/Aug/Sep | 0                          | 0                             | 0                                 | 0                                | 0                                |
| Oct/Nov/Dec | 1                          | 0                             | 0                                 | 0                                | 0                                |
| Jan/Feb/Mar | 2                          | 2                             | 0                                 | 2                                | 0                                |
| Totals      | 3                          | 2                             | 0                                 | 2                                | 0                                |