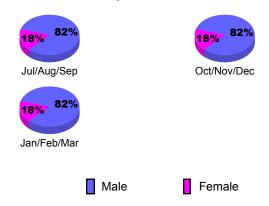

ov/Dec

Jan/Feb/Mar



-8

-10

-12 -14

-16

-18

Jul/Aug/Sep

Current Year



### **GMT: JOHN 'JACK' R FERGUSON Location: OKLAHOMA CLUBS Club** Results Clubs 2008-2009 2009-2010 New Actual Actual Gain/ Gain/ Club New **Dropped** Loss of Loss of Month Goal Clubs Clubs Clubs Clubs Jul/Aug/Sep 0 0 0 0 0 Oct/Nov/Dec 0 0 0 0 0 Jan/Feb/Mar 0 0 0 0 Totals 0 0 **Club Results 2009-2010** Goal, New, Dropped, Gain/Loss





### YTD Status Quo Clubs 2009-2010



### GMT CA: 1 **MEMBERSHIP Membership** Results <u>Membership</u> 2009-2010 2008-2009 Net Actual Actual Gain/ Gain/ Memb New Dropped Loss of Loss of Month Goal Memb Memb Memb Memb Jul/Aug/Sep 0 -39 -14 22 -17 Oct/Nov/Dec -2 12 14 -29 -15 Jan/Feb/Mar 26 -40 -5 21 -14 Totals 33



### **Gender Comparison 2009-2010**

Oct/Nov/Dec

Jan/Feb/Mar



10

0

-10

-20 -30

Jul/Aug/Sep

Current Year



### GMT: JOHN 'JACK' R FERGUSON Location: OKLAHOMA GMT CA: 1



### Club Results 2009-2010 Goal, New, Dropped, Gain/Loss 2 1.6 1.2 0.8 0.4 0 Jul/Aug/Sep Oct/Nov/Dec Jan/Feb/Mar Goal Actual Dropped Gain Loss C



### YTD Status Quo Clubs 2009-2010







### **Gender Comparison 2009-2010**

Oct/Nov/Dec

Jan/Feb/Mar



-20

-30

-40

-50

Jul/Aug/Sep

Current Year



GMT: JOHN 'JACK' R FERGUSON Location: ARKANSAS GMT CA: 1

|             |                            | <u>Club</u><br><b>20</b> 0    |                                   | <u>Clubs</u><br>2008-2009        |                                  |
|-------------|----------------------------|-------------------------------|-----------------------------------|---------------------------