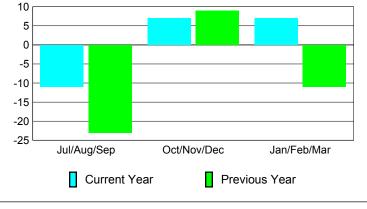

### **MEMBERSHIP Membership** Results <u>Membership</u> 2009-2010 2008-2009 Net Actual Actual Gain/ Gain/ Memb New Dropped Loss of Loss of Month Goal Memb Memb Memb **Memb** Jul/Aug/Sep 0 -87 -34 39 -48 Oct/Nov/Dec 0 73 -66 7 -16 Jan/Feb/Mar 28 40 63 -35 -5 Totals 40 175 -188 -13 -55