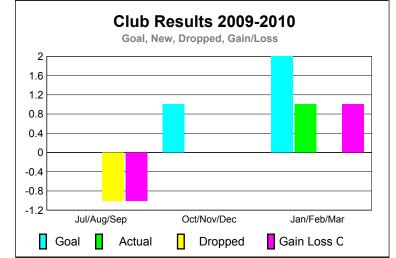

## Club Results 2009-2010 Goal, New, Dropped, Gain/Loss 1 0.8 0.6 0.4 0.2 0 Jul/Aug/Sep Oct/Nov/Dec Jan/Feb/Mar Goal Actual Dropped Gain Loss C