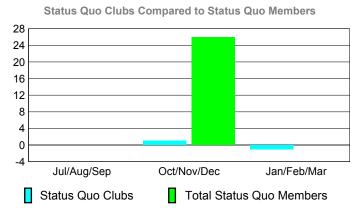

### YTD Status Quo Clubs 2009-2010

Status Quo Clubs Compared to Status Quo Members

6
4
2
0
-2
-4
-6

Jul/Aug/Sep Oct/Nov/Dec Jan/Feb/Mar

Status Quo Clubs

Total Status Quo Members

| <u> </u>    |                            |                              |                                 |     |                   |  |  |
|-------------|----------------------------|------------------------------|---------------------------------|-----|-------------------|--|--|
|             |                            | Member                       | <u>ship</u> Result              | ts  | <u>Membership</u> |  |  |
|             |                            | 200                          | 9-2010                          |     | 2008-2009         |  |  |
| Month       | Net<br>Memb<br><u>Goal</u> | Actual<br>New<br><u>Memb</u> | Gain/<br>Loss of<br><u>Memb</u> |     |                   |  |  |
| Jul/Aug/Sep | 9                          | 40                           | -55                             | -15 | -9                |  |  |
| Oct/Nov/Dec | 8                          | 29                           | -37                             | -8  | -5                |  |  |
| Jan/Feb/Mar | 8                          | 18                           | -27                             | -9  | -2                |  |  |
| Totals      | 25                         | 87                           | -119                            | -32 | -16               |  |  |