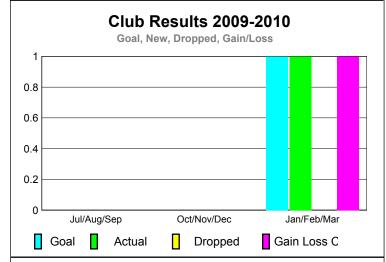

## Club Results 2009-2010 Goal, New, Dropped, Gain/Loss 1 0.8 0.6 0.4 0.2 0 Jul/Aug/Sep Oct/Nov/Dec Jan/Feb/Mar Goal Actual Dropped Gain Loss C