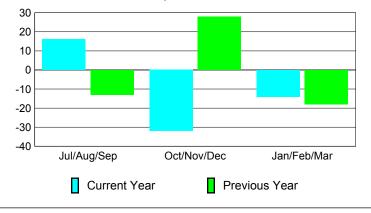

### YTD Status Quo Clubs 2009-2010

| <u> </u>    | OIII OA. I |            |            |         |            |  |  |  |
|-------------|------------|------------|------------|---------|------------|--|--|--|
|             |            | MEMBERSHIP |            |         |            |  |  |  |
|             |            | Member     | ship Resul | ts      | Membership |  |  |  |
|             |            | 200        | 9-2010     |         | 2008-2009  |  |  |  |
|             |            |            |            |         |            |  |  |  |
|             | Net        | Actual     | Actual     | Gain/   | Gain/      |  |  |  |
| l           | Memb       | New        | Dropped    | Loss of | Loss of    |  |  |  |
| Month       | Goal       | Memb       | Memb       | Memb    | Memb       |  |  |  |
|             |            |            |            |         | ·          |  |  |  |
| Jul/Aug/Sep | 10         | 48         | -57        | -9      | -22        |  |  |  |
| Oct/Nov/Dec | 37         | 53         | -64        | -11     | 13         |  |  |  |
| Jan/Feb/Mar | 43         | 26         | -59        | -33     | -5         |  |  |  |
| Totals      | 90         | 127        | -180       | -53     | -14        |  |  |  |