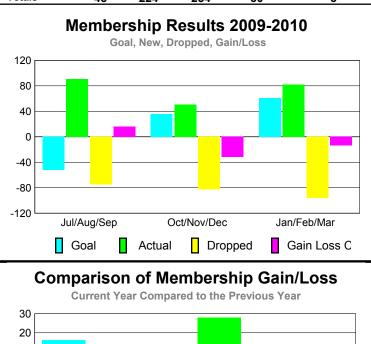

### **MEMBERSHIP Membership** Results <u>Membership</u> 2009-2010 2008-2009 Net Actual Actual Gain/ Gain/ Memb New Dropped Loss of Loss of Month Goal Memb Memb Memb **Memb** Jul/Aug/Sep 0 -87 -34 39 -48 Oct/Nov/Dec 0 73 -66 7 -16 Jan/Feb/Mar 28 40 63 -35 -5 Totals 40 175 -188 -13 -55