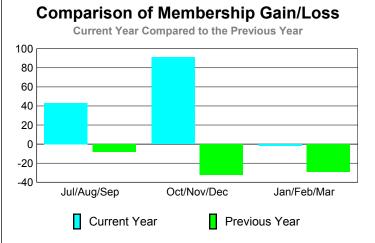

### **MEMBERSHIP Membership** Results <u>Membership</u> 2009-2010 2008-2009 Net Actual Actual Gain/ Gain/ Memb New Dropped Loss of Loss of Month Goal Memb Memb Memb **Memb** Jul/Aug/Sep 0 -87 -34 39 -48 Oct/Nov/Dec 0 73 -66 7 -16 Jan/Feb/Mar 28 40 63 -35 -5 Totals 40 175 -188 -13 -55