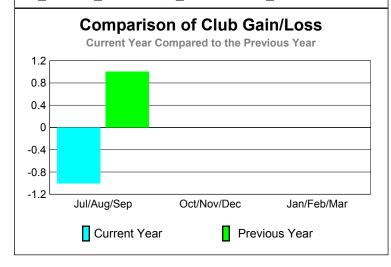

### Club Results 2009-2010 Goal, New, Dropped, Gain/Loss -0.4 -0.6 -0.8 -1 Jul/Aug/Sep Oct/Nov/Dec Jan/Feb/Mar Goal Actual Dropped Gain Loss C