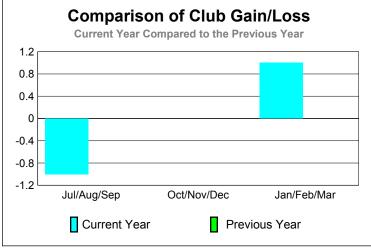

### YTD Status Quo Clubs 2009-2010

-10

-20 -30

-40 -50

Jul/Aug/Sep

Current Year