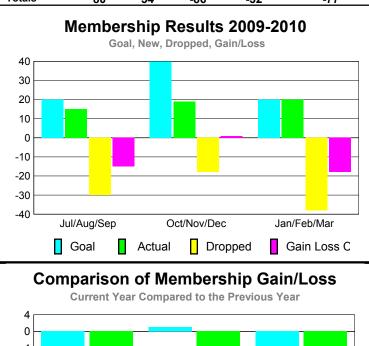

### YTD Status Quo Clubs 2009-2010

| <u> </u>    | OIII OA. I |            |            |         |            |  |  |  |
|-------------|------------|------------|------------|---------|------------|--|--|--|
|             |            | MEMBERSHIP |            |         |            |  |  |  |
|             |            | Member     | ship Resul | ts      | Membership |  |  |  |
|             |            | 200        | 9-2010     |         | 2008-2009  |  |  |  |
|             |            |            |            |         |            |  |  |  |
|             | Net        | Actual     | Actual     | Gain/   | Gain/      |  |  |  |
| l           | Memb       | New        | Dropped    | Loss of | Loss of    |  |  |  |
| Month       | Goal       | Memb       | Memb       | Memb    | Memb       |  |  |  |
|             |            |            |            |         | ·          |  |  |  |
| Jul/Aug/Sep | 10         | 48         | -57        | -9      | -22        |  |  |  |
| Oct/Nov/Dec | 37         | 53         | -64        | -11     | 13         |  |  |  |
| Jan/Feb/Mar | 43         | 26         | -59        | -33     | -5         |  |  |  |
| Totals      | 90         | 127        | -180       | -53     | -14        |  |  |  |