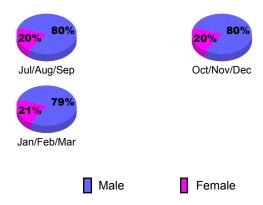

| Loss of                                       | Loss of           |
| Month       | <u>Goal</u> | <u>Memb</u> | <u>Memb</u>       | <u>Memb</u>                                   | <u>Memb</u>       |
| Jul/Aug/Sep | 10          | 23          | -44               | -21                                           | -13               |
| Oct/Nov/Dec | 10          | 53          | -37               | 16                                            | -19               |
| Jan/Feb/Mar | 15          | 46          | -47               | -1                                            | -3                |
| Totals      | 35          | 122         | -128              | -6                                            | -35               |



### **Gender Comparison 2009-2010**

Oct/Nov/Dec

Jan/Feb/Mar





GMT: JOHN 'JACK' R FERGUSON Location: MISSOURI GMT CA: 1

|             |                            | <u>Club</u><br><b>200</b>     | <u>Clubs</u><br>2008-2009         |                                  |                                  |
|-------------|----------------------------|-------------------------------|-----------------------------------|----------------------------------|----------------------------------|
| Month       | New<br>Club<br><u>Goal</u> | Actual<br>New<br><u>Clubs</u> | Actual<br>Dropped<br><u>Clubs</u> | Gain/<br>Loss of<br><u>Clubs</u> | Gain/<br>Loss of<br><u>Clubs</u> |
| Jul/Aug/Sep | 0                          | 0                             | 0                                 | 0                                | -1                               |
| Oct/