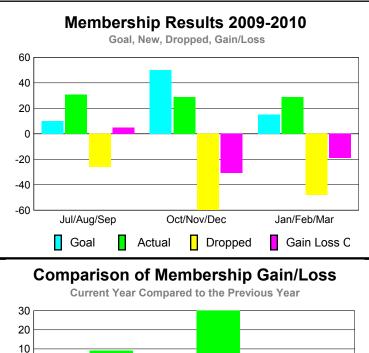

### YTD Status Quo Clubs 2009-2010

|             |                            | Member<br>200                | <u>Membership</u><br>2008-2009   |                                 |                                 |
|-------------|----------------------------|------------------------------|----------------------------------|---------------------------------|---------------------------------|
| Month       | Net<br>Memb<br><u>Goal</u> | Actual<br>New<br><u>Memb</u> | Actual<br>Dropped<br><u>Memb</u> | Gain/<br>Loss of<br><u>Memb</u> | Gain/<br>Loss of<br><u>Memb</u> |
| Jul/Aug/Sep | 40                         | 83                           | -79                              | 4                               | -41                             |
| Oct/Nov/Dec | 40                         | 38                           | -47                              | -9                              | 2                               |
| Jan/Feb/Mar | 25                         | 55                           | -108                             | -53                             | 13                              |
| Totals      | 105                        | 176                          | -234                             | -58                             | -26                             |