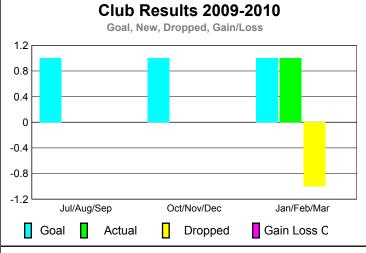

## Club Results 2009-2010 Goal, New, Dropped, Gain/Loss 1 0.8 0.6 0.4 0.2 0 Jul/Aug/Sep Oct/Nov/Dec Jan/Feb/Mar Goal Actual Dropped Gain Loss C