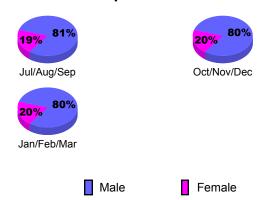

### **Gender Comparison 2009-2010**

Oct/Nov/Dec

Jan/Feb/Mar

GMT: JOHN 'JACK' R FERGUSON Location: TEXAS GMT CA: 1

|             |                            | <u>Club</u><br><b>200</b>     | <u>Clubs</u><br><b>2008-2009</b>  |                                  |                                  |
|-------------|----------------------------|-------------------------------|-----------------------------------|----------------------------------|----------------------------------|
| Month       | New<br>Club<br><u>Goal</u> | Actual<br>New<br><u>Clubs</u> | Actual<br>Dropped<br><u>Clubs</u> | Gain/<br>Loss of<br><u>Clubs</u> | Gain/<br>Loss of<br><u>Clubs</u> |
| Jul/Aug/Sep | 0                          | 0                             | 0                                 | 0                                | 0                                |
| Oct/Nov/Dec | 1                          | 0                             | 0                                 | 0                                | 0                                |
| Jan/Feb/Mar | 2                          | 2                             | 0                                 | 2                                | 0                                |
| Totals      | 3                          | 2                             | 0                                 | 2                                | 0                                |