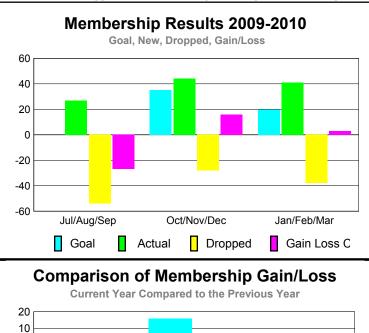

### **MEMBERSHIP Membership** Results <u>Membership</u> 2009-2010 2008-2009 Net Actual Actual Gain/ Gain/ Memb New Dropped Loss of Loss of Month Goal Memb Memb Memb **Memb** Jul/Aug/Sep 0 -87 -34 39 -48 Oct/Nov/Dec 0 73 -66 7 -16 Jan/Feb/Mar 28 40 63 -35 -5 Totals 40 175 -188 -13 -55