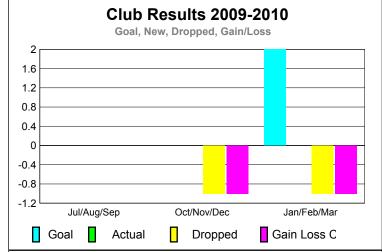

### **Gender Comparison 2009-2010**

Oct/Nov/Dec

Jan/Feb/Mar

GMT: JOHN 'JACK' R FERGUSON Location: TEXAS GMT CA: 1

|             |                            | <u>Club</u><br><b>200</b>     | <u>Clubs</u><br><b>2008-2009</b>  |                                  |                                  |
|-------------|----------------------------|-------------------------------|-----------------------------------|----------------------------------|----------------------------------|
| Month       | New<br>Club<br><u>Goal</u> | Actual<br>New<br><u>Clubs</u> | Actual<br>Dropped<br><u>Clubs</u> | Gain/<br>Loss of<br><u>Clubs</u> | Gain/<br>Loss of<br><u>Clubs</u> |
| Jul/Aug/Sep | 0                          | 0                             | 0                                 | 0                                | 0                                |
| Oct/Nov/Dec | 1                          | 0                             | 0                                 | 0                                | 0                                |
| Jan/Feb/Mar | 2                          | 2                             | 0                                 | 2                                | 0                                |
| Totals      | 3                          | 2                             | 0                                 | 2                                | 0                                |