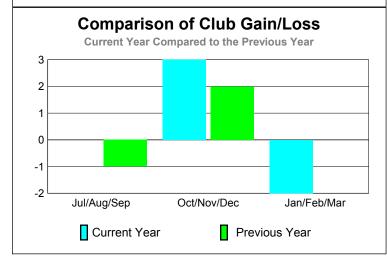

## Club Results 2009-2010 Goal, New, Dropped, Gain/Loss 1 0.8 0.6 0.4 0.2 0 Jul/Aug/Sep Oct/Nov/Dec Jan/Feb/Mar Goal Actual Dropped Gain Loss C