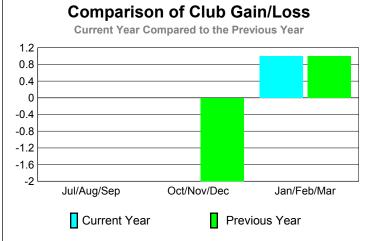

### YTD Status Quo Clubs 2009-2010

-10

-20 -30

-40 -50

Jul/Aug/Sep

Current Year