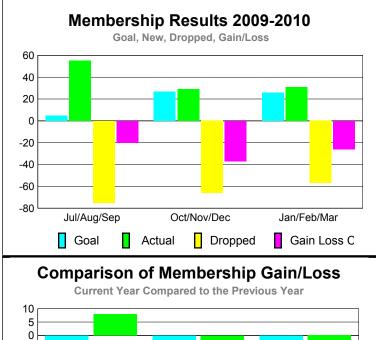

### **MEMBERSHIP Membership** Results <u>Membership</u> 2009-2010 2008-2009 Net Actual Actual Gain/ Gain/ Memb New Dropped Loss of Loss of Month Goal Memb Memb Memb **Memb** Jul/Aug/Sep 0 -87 -34 39 -48 Oct/Nov/Dec 0 73 -66 7 -16 Jan/Feb/Mar 28 40 63 -35 -5 Totals 40 175 -188 -13 -55