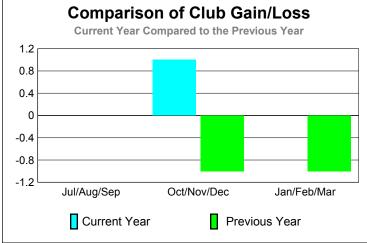

### **Gender Comparison 2009-2010**

Oct/Nov/Dec

Jan/Feb/Mar

GMT: JOHN 'JACK' R FERGUSON Location: TEXAS GMT CA: 1

|             |                            | <u>Club</u><br><b>200</b>     | <u>Clubs</u><br><b>2008-2009</b>  |                                  |                                  |
|-------------|----------------------------|-------------------------------|-----------------------------------|----------------------------------|----------------------------------|
| Month       | New<br>Club<br><u>Goal</u> | Actual<br>New<br><u>Clubs</u> | Actual<br>Dropped<br><u>Clubs</u> | Gain/<br>Loss of<br><u>Clubs</u> | Gain/<br>Loss of<br><u>Clubs</u> |
| Jul/Aug/Sep | 0                          | 0                             | 0                                 | 0                                | 0                                |
| Oct/Nov/Dec | 1                          | 0                             | 0                                 | 0                                | 0                                |
| Jan/Feb/Mar | 2                          | 2                             | 0                                 | 2                                | 0                                |
| Totals      | 3                          | 2                             | 0                                 | 2                                | 0                                |