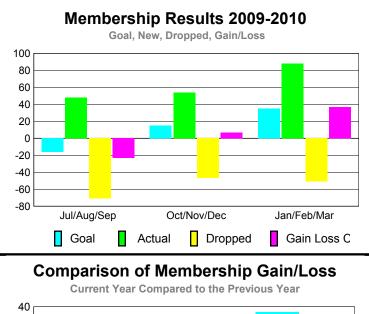

### **MEMBERSHIP Membership** Results <u>Membership</u> 2009-2010 2008-2009 Net Actual Actual Gain/ Gain/ Memb New Dropped Loss of Loss of Month Goal Memb Memb Memb **Memb** Jul/Aug/Sep 0 -87 -34 39 -48 Oct/Nov/Dec 0 73 -66 7 -16 Jan/Feb/Mar 28 40 63 -35 -5 Totals 40 175 -188 -13 -55