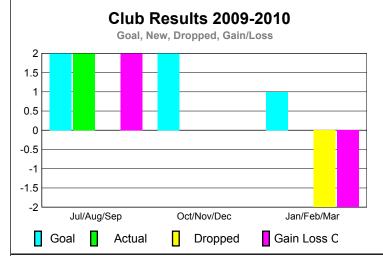

### **Gender Comparison 2009-2010**

Oct/Nov/Dec

Jan/Feb/Mar

GMT: JOHN 'JACK' R FERGUSON Location: TEXAS GMT CA: 1

|             |                            | <u>Club</u><br><b>200</b>     | <u>Clubs</u><br><b>2008-2009</b>  |                                  |                                  |
|-------------|----------------------------|-------------------------------|-----------------------------------|----------------------------------|----------------------------------|
| Month       | New<br>Club<br><u>Goal</u> | Actual<br>New<br><u>Clubs</u> | Actual<br>Dropped<br><u>Clubs</u> | Gain/<br>Loss of<br><u>Clubs</u> | Gain/<br>Loss of<br><u>Clubs</u> |
| Jul/Aug/Sep | 0                          | 0                             | 0                                 | 0                                | 0                                |
| Oct/Nov/Dec | 1                          | 0                             | 0                                 | 0                                | 0                                |
| Jan/Feb/Mar | 2                          | 2                             | 0                                 | 2                                | 0                                |
| Totals      | 3                          | 2                             | 0                                 | 2                                | 0                                |