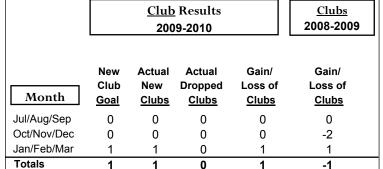

GMT: JOHN 'JACK' R FERGUSON Location: TEXAS GMT CA: 1

Clubs

|             |                            | 200                           |                                   | 2008-2009                        |                                  |
|-------------|----------------------------|-------------------------------|-----------------------------------|----------------------------------|----------------------------------|
| Month       | New<br>Club<br><u>Goal</u> | Actual<br>New<br><u>Clubs</u> | Actual<br>Dropped<br><u>Clubs</u> | Gain/<br>Loss of<br><u>Clubs</u> | Gain/<br>Loss of<br><u>Clubs</u> |
| Jul/Aug/Sep | 0                          | 0                             | 0                                 | 0                                | 0                                |
| Oct/Nov/Dec | 0                          | 0                             | 0                                 | 0                                | 0                                |
| Jan/Feb/Mar | 1                          | 0                             | 0                                 | 0                                | 1                                |
| Totals      | 1                          | 0                             | 0                                 | 0                                | 1                                |