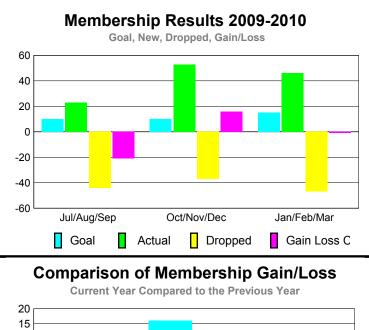

### YTD Status Quo Clubs 2009-2010

| <u> </u>    | OIII OA. I |            |            |         |            |  |  |  |
|-------------|------------|------------|------------|---------|------------|--|--|--|
|             |            | MEMBERSHIP |            |         |            |  |  |  |
|             |            | Member     | ship Resul | ts      | Membership |  |  |  |
|             |            | 200        | 9-2010     |         | 2008-2009  |  |  |  |
|             |            |            |            |         |            |  |  |  |
|             | Net        | Actual     | Actual     | Gain/   | Gain/      |  |  |  |
| l           | Memb       | New        | Dropped    | Loss of | Loss of    |  |  |  |
| Month       | Goal       | Memb       | Memb       | Memb    | Memb       |  |  |  |
|             |            |            |            |         | ·          |  |  |  |
| Jul/Aug/Sep | 10         | 48         | -57        | -9      | -22        |  |  |  |
| Oct/Nov/Dec | 37         | 53         | -64        | -11     | 13         |  |  |  |
| Jan/Feb/Mar | 43         | 26         | -59        | -33     | -5         |  |  |  |
| Totals      | 90         | 127        | -180       | -53     | -14        |  |  |  |