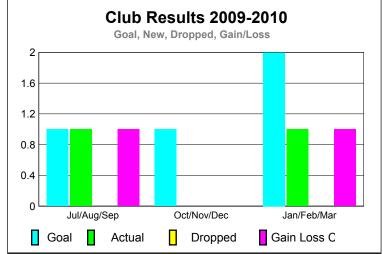

### **Gender Comparison 2009-2010**

Oct/Nov/Dec

Jan/Feb/Mar

GMT: JOHN 'JACK' R FERGUSON Location: TEXAS GMT CA: 1

|             |                            | <u>Club</u><br><b>200</b>     | <u>Clubs</u><br><b>2008-2009</b>  |                                  |                                  |
|-------------|----------------------------|-------------------------------|-----------------------------------|----------------------------------|----------------------------------|
| Month       | New<br>Club<br><u>Goal</u> | Actual<br>New<br><u>Clubs</u> | Actual<br>Dropped<br><u>Clubs</u> | Gain/<br>Loss of<br><u>Clubs</u> | Gain/<br>Loss of<br><u>Clubs</u> |
| Jul/Aug/Sep | 0                          | 0                             | 0                                 | 0                                | 0                                |
| Oct/Nov/Dec | 1                          | 0                             | 0                                 | 0                                | 0                                |
| Jan/Feb/Mar | 2                          | 2                             | 0                                 | 2                                | 0                                |
| Totals      | 3                          | 2                             | 0                                 | 2                                | 0                                |