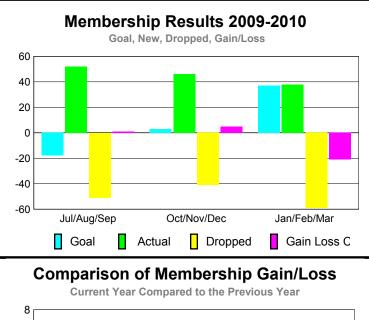

### **MEMBERSHIP Membership** Results <u>Membership</u> 2009-2010 2008-2009 Net Actual Actual Gain/ Gain/ Memb New Dropped Loss of Loss of Month Goal Memb Memb Memb **Memb** Jul/Aug/Sep 0 -87 -34 39 -48 Oct/Nov/Dec 0 73 -66 7 -16 Jan/Feb/Mar 28 40 63 -35 -5 Totals 40 175 -188 -13 -55