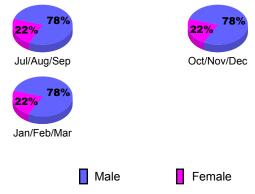

### **Gender Comparison 2009-2010**

Oct/Nov/Dec

Jan/Feb/Mar

GMT: JOHN 'JACK' R FERGUSON Location: TEXAS GMT CA: 1

|             |                            | <u>Club</u><br><b>200</b>     | <u>Clubs</u><br><b>2008-2009</b>  |                                  |                                  |
|-------------|----------------------------|-------------------------------|-----------------------------------|----------------------------------|----------------------------------|
| Month       | New<br>Club<br><u>Goal</u> | Actual<br>New<br><u>Clubs</u> | Actual<br>Dropped<br><u>Clubs</u> | Gain/<br>Loss of<br><u>Clubs</u> | Gain/<br>Loss of<br><u>Clubs</u> |
| Jul/Aug/Sep | 0                          | 0                             | 0                                 | 0                                | 0                                |
| Oct/Nov/Dec | 1                          | 0                             | 0                                 | 0                                | 0                                |
| Jan/Feb/Mar | 2                          | 2                             | 0                                 | 2                                | 0                                |
| Totals      | 3                          | 2                             | 0                                 | 2                                | 0                                |