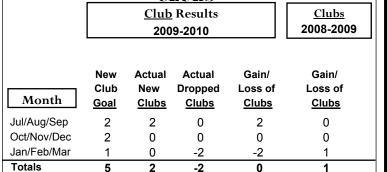

### **Gender Comparison 2009-2010**

Oct/Nov/Dec

Jan/Feb/Mar

GMT: JOHN 'JACK' R FERGUSON Location: TEXAS GMT CA: 1

|             |                            | <u>Club</u><br><b>200</b>     | <u>Clubs</u><br><b>2008-2009</b>  |                                  |                                  |
|-------------|----------------------------|-------------------------------|-----------------------------------|----------------------------------|----------------------------------|
| Month       | New<br>Club<br><u>Goal</u> | Actual<br>New<br><u>Clubs</u> | Actual<br>Dropped<br><u>Clubs</u> | Gain/<br>Loss of<br><u>Clubs</u> | Gain/<br>Loss of<br><u>Clubs</u> |
| Jul/Aug/Sep | 0                          | 0                             | 0                                 | 0                                | 0                                |
| Oct/Nov/Dec | 1                          | 0                             | 0                                 | 0                                | 0                                |
| Jan/Feb/Mar | 2                          | 2                             | 0                                 | 2                                | 0                                |
| Totals      | 3                          | 2                             | 0                                 | 2                                | 0                                |