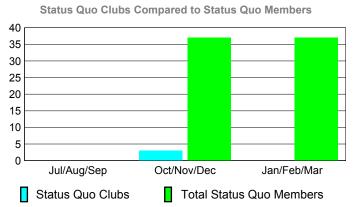

### YTD Status Quo Clubs 2009-2010

Status Quo Clubs Compared to Status Quo Members

6
4
2
0
-2
-4
-6

Jul/Aug/Sep Oct/Nov/Dec Jan/Feb/Mar

Status Quo Clubs

Total Status Quo Members

| <u> </u>    |                            |                              |                                 |     |                   |  |  |
|-------------|----------------------------|------------------------------|---------------------------------|-----|-------------------|--|--|
|             |                            | Member                       | <u>ship</u> Result              | ts  | <u>Membership</u> |  |  |
|             |                            | 200                          | 9-2010                          |     | 2008-2009         |  |  |
| Month       | Net<br>Memb<br><u>Goal</u> | Actual<br>New<br><u>Memb</u> | Gain/<br>Loss of<br><u>Memb</u> |     |                   |  |  |
| Jul/Aug/Sep | 9                          | 40                           | -55                             | -15 | -9                |  |  |
| Oct/Nov/Dec | 8                          | 29                           | -37                             | -8  | -5                |  |  |
| Jan/Feb/Mar | 8                          | 18                           | -27                             | -9  | -2                |  |  |
| Totals      | 25                         | 87                           | -119                            | -32 | -16               |  |  |