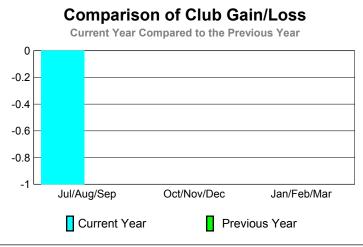

### YTD Status Quo Clubs 2009-2010

GMT: JOHN 'JACK' R FERGUSON Location: TEXAS GMT CA: 1

|             |                     | <u>Club</u><br><b>20</b> 0    | <u>Clubs</u><br>2008-2009        |   |    |
|-------------|---------------------|-------------------------------|----------------------------------|---|----|
| Month       | New<br>Club<br>Goal | Actual<br>New<br><u>Clubs</u> | Gain/<br>Loss of<br><u>Clubs</u> |   |    |
| Jul/Aug/Sep | 1                   | 0                             | 0                                | 0 | 0  |
| Oct/Nov/Dec | 3                   | 1                             | 0                                | 1 | -1 |
| Jan/Feb/Mar | 4                   | 0                             | 0                                | 0 |    |
| Totals      | 8                   | 1                             | 0                                | 1 | -1 |

-20

-40

-60

Jul/Aug/Sep

Current Year

GMT: JOHN 'JACK' R FERGUSON Location: TEXAS GMT CA: 1

|             |                            | <u>Club</u><br><b>20</b> 0    | <u>Clubs</u><br>2008-2009         |                                  |                                  |
|-------------|----------------------------|-------------------------------|-----------------------------------|----------------------------------|----------------------------------|
| Month       | New<br>Club<br><u>Goal</u> | Actual<br>New<br><u>Clubs</u> | Actual<br>Dropped<br><u>Clubs</u> | Gain/<br>Loss of<br><u>Clubs</u> | Gain/<br>Loss of<br><u>Clubs</u> |
| Jul/Aug/Sep | 3                          | 0                             | -1                                | -1                               | -1                               |
| Oct/Nov/Dec | 2                          | 1                             | -1                                | 0                                | -1                               |
| Jan/Feb/Mar | 2                          | 0                             | -1                                | 0                                |                                  |
| Totals      | 7                          | 1                             | -3                                | -2                               | -2                               |