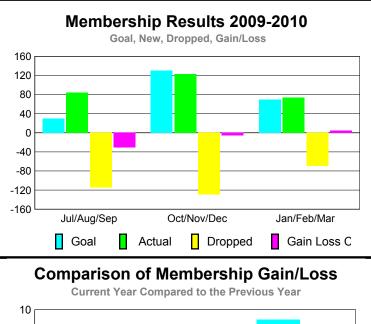

### **MEMBERSHIP Membership** Results <u>Membership</u> 2009-2010 2008-2009 Net Actual Actual Gain/ Gain/ Memb New Dropped Loss of Loss of Month Goal Memb Memb Memb **Memb** Jul/Aug/Sep 0 -87 -34 39 -48 Oct/Nov/Dec 0 73 -66 7 -16 Jan/Feb/Mar 28 40 63 -35 -5 Totals 40 175 -188 -13 -55