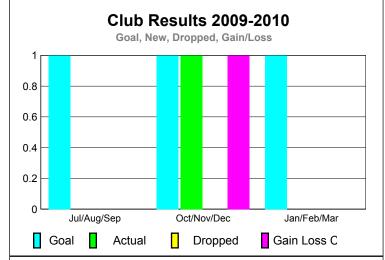

### **Gender Comparison 2009-2010**

Oct/Nov/Dec

Jan/Feb/Mar

GMT: JOHN 'JACK' R FERGUSON Location: TEXAS GMT CA: 1

|             |                            | <u>Club</u><br><b>200</b>     | <u>Clubs</u><br><b>2008-2009</b>  |                                  |                                  |
|-------------|----------------------------|-------------------------------|-----------------------------------|----------------------------------|----------------------------------|
| Month       | New<br>Club<br><u>Goal</u> | Actual<br>New<br><u>Clubs</u> | Actual<br>Dropped<br><u>Clubs</u> | Gain/<br>Loss of<br><u>Clubs</u> | Gain/<br>Loss of<br><u>Clubs</u> |
| Jul/Aug/Sep | 0                          | 0                             | 0                                 | 0                                | 0                                |
| Oct/Nov/Dec | 1                          | 0                             | 0                                 | 0                                | 0                                |
| Jan/Feb/Mar | 2                          | 2                             | 0                                 | 2                                | 0                                |
| Totals      | 3                          | 2                             | 0                                 | 2                                | 0                                |