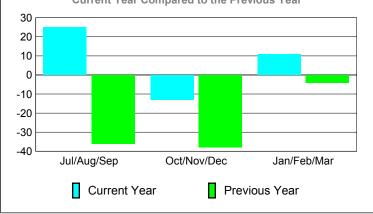

### **MEMBERSHIP Membership** Results <u>Membership</u> 2009-2010 2008-2009 Net Actual Actual Gain/ Gain/ Memb New Dropped Loss of Loss of Month Goal Memb Memb Memb **Memb** Jul/Aug/Sep 0 -87 -34 39 -48 Oct/Nov/Dec 0 73 -66 7 -16 Jan/Feb/Mar 28 40 63 -35 -5 Totals 40 175 -188 -13 -55