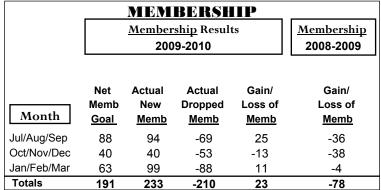

### **MEMBERSHIP Membership** Results <u>Membership</u> 2009-2010 2008-2009 Net Actual Actual Gain/ Gain/ Memb New Dropped Loss of Loss of Month Goal Memb Memb Memb **Memb** Jul/Aug/Sep 0 -87 -34 39 -48 Oct/Nov/Dec 0 73 -66 7 -16 Jan/Feb/Mar 28 40 63 -35 -5 Totals 40 175 -188 -13 -55