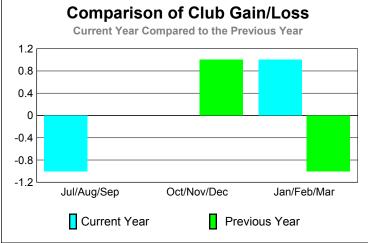

GMT: JOHN 'JACK' R FERGUSON Location: TEXAS GMT CA: 1

Clubs

|             |                            | 200                           |                                   | 2008-2009                        |                                  |
|-------------|----------------------------|-------------------------------|-----------------------------------|----------------------------------|----------------------------------|
| Month       | New<br>Club<br><u>Goal</u> | Actual<br>New<br><u>Clubs</u> | Actual<br>Dropped<br><u>Clubs</u> | Gain/<br>Loss of<br><u>Clubs</u> | Gain/<br>Loss of<br><u>Clubs</u> |
| Jul/Aug/Sep | 0                          | 0                             | 0                                 | 0                                | 0                                |
| Oct/Nov/Dec | 0                          | 0                             | 0                                 | 0                                | 0                                |
| Jan/Feb/Mar | 1                          | 0                             | 0                                 | 0                                | 1                                |
| Totals      | 1                          | 0                             | 0                                 | 0                                | 1                                |