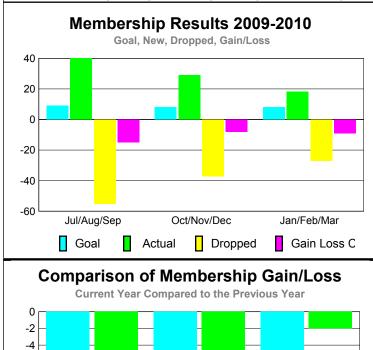

### YTD Status Quo Clubs 2009-2010

| <u> </u>    | OIII OA. I |            |            |         |            |  |  |  |
|-------------|------------|------------|------------|---------|------------|--|--|--|
|             |            | MEMBERSHIP |            |         |            |  |  |  |
|             |            | Member     | ship Resul | ts      | Membership |  |  |  |
|             |            | 200        | 9-2010     |         | 2008-2009  |  |  |  |
|             |            |            |            |         |            |  |  |  |
|             | Net        | Actual     | Actual     | Gain/   | Gain/      |  |  |  |
| l           | Memb       | New        | Dropped    | Loss of | Loss of    |  |  |  |
| Month       | Goal       | Memb       | Memb       | Memb    | Memb       |  |  |  |
|             |            |            |            |         | ·          |  |  |  |
| Jul/Aug/Sep | 10         | 48         | -57        | -9      | -22        |  |  |  |
| Oct/Nov/Dec | 37         | 53         | -64        | -11     | 13         |  |  |  |
| Jan/Feb/Mar | 43         | 26         | -59        | -33     | -5         |  |  |  |
| Totals      | 90         | 127        | -180       | -53     | -14        |  |  |  |