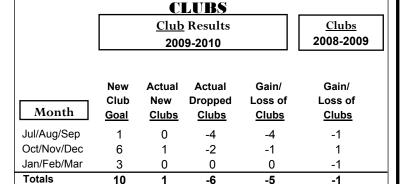

GMT: JOHN 'JACK' R FERGUSON Location: TEXAS GMT CA: 1

Clubs

|             |                            | 200                           |                                   | 2008-2009                        |                                  |
|-------------|----------------------------|-------------------------------|-----------------------------------|----------------------------------|----------------------------------|
| Month       | New<br>Club<br><u>Goal</u> | Actual<br>New<br><u>Clubs</u> | Actual<br>Dropped<br><u>Clubs</u> | Gain/<br>Loss of<br><u>Clubs</u> | Gain/<br>Loss of<br><u>Clubs</u> |
| Jul/Aug/Sep | 0                          | 0                             | 0                                 | 0                                | 0                                |
| Oct/Nov/Dec | 0                          | 0                             | 0                                 | 0                                | 0                                |
| Jan/Feb/Mar | 1                          | 0                             | 0                                 | 0                                | 1                                |
| Totals      | 1                          | 0                             | 0                                 | 0                                | 1                                |

**CLUBS** 

**Club** Results