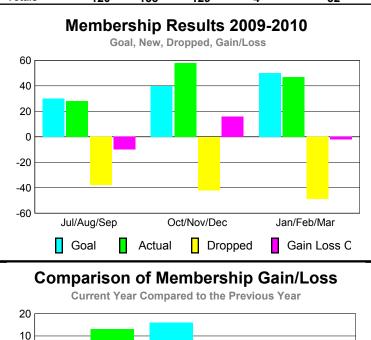

### YTD Status Quo Clubs 2009-2010

| <u> </u>    | OIII OA. I |            |            |         |            |  |  |  |
|-------------|------------|------------|------------|---------|------------|--|--|--|
|             |            | MEMBERSHIP |            |         |            |  |  |  |
|             |            | Member     | ship Resul | ts      | Membership |  |  |  |
|             |            | 200        | 9-2010     |         | 2008-2009  |  |  |  |
|             |            |            |            |         |            |  |  |  |
|             | Net        | Actual     | Actual     | Gain/   | Gain/      |  |  |  |
| l           | Memb       | New        | Dropped    | Loss of | Loss of    |  |  |  |
| Month       | Goal       | Memb       | Memb       | Memb    | Memb       |  |  |  |
|             |            |            |            |         | ·          |  |  |  |
| Jul/Aug/Sep | 10         | 48         | -57        | -9      | -22        |  |  |  |
| Oct/Nov/Dec | 37         | 53         | -64        | -11     | 13         |  |  |  |
| Jan/Feb/Mar | 43         | 26         | -59        | -33     | -5         |  |  |  |
| Totals      | 90         | 127        | -180       | -53     | -14        |  |  |  |