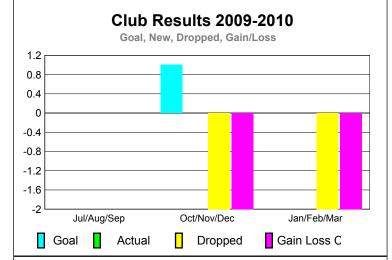

## Club Results 2009-2010 Goal, New, Dropped, Gain/Loss 1 0.8 0.6 0.4 0.2 0 Jul/Aug/Sep Oct/Nov/Dec Jan/Feb/Mar Goal Actual Dropped Gain Loss C