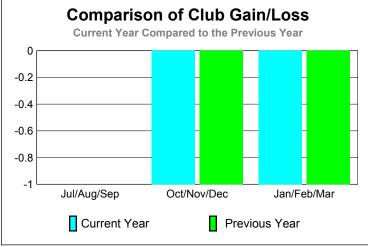

### **Gender Comparison 2009-2010**

Oct/Nov/Dec

Jan/Feb/Mar

GMT: JOHN 'JACK' R FERGUSON Location: TEXAS GMT CA: 1

|             |                            | <u>Club</u><br><b>200</b>     | <u>Clubs</u><br><b>2008-2009</b>  |                                  |                                  |
|-------------|----------------------------|-------------------------------|-----------------------------------|----------------------------------|----------------------------------|
| Month       | New<br>Club<br><u>Goal</u> | Actual<br>New<br><u>Clubs</u> | Actual<br>Dropped<br><u>Clubs</u> | Gain/<br>Loss of<br><u>Clubs</u> | Gain/<br>Loss of<br><u>Clubs</u> |
| Jul/Aug/Sep | 0                          | 0                             | 0                                 | 0                                | 0                                |
| Oct/Nov/Dec | 1                          | 0                             | 0                                 | 0                                | 0                                |
| Jan/Feb/Mar | 2                          | 2                             | 0                                 | 2                                | 0                                |
| Totals      | 3                          | 2                             | 0                                 | 2                                | 0                                |