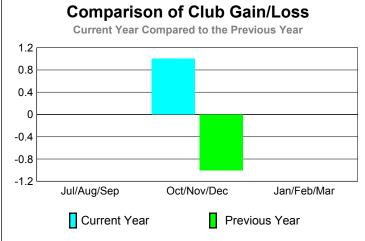

### Club Results 2009-2010 Goal, New, Dropped, Gain/Loss -0.4 -0.6 -0.8 -1 Jul/Aug/Sep Oct/Nov/Dec Jan/Feb/Mar Goal Actual Dropped Gain Loss C