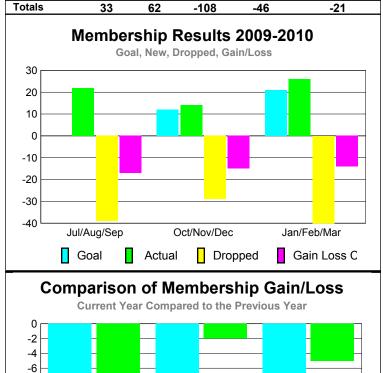

### **MEMBERSHIP Membership** Results <u>Membership</u> 2009-2010 2008-2009 Net Actual Actual Gain/ Gain/ Memb New Dropped Loss of Loss of Month Goal Memb Memb Memb **Memb** Jul/Aug/Sep 0 -87 -34 39 -48 Oct/Nov/Dec 0 73 -66 7 -16 Jan/Feb/Mar 28 40 63 -35 -5 Totals 40 175 -188 -13 -55

### **MEMBERSHIP Membership** Results <u>Membership</u> 2009-2010 2008-2009 Net Actual Actual Gain/ Gain/ Memb New Dropped Loss of Loss of Month Goal Memb Memb Memb Memb Jul/Aug/Sep -51 4 -19 60 55 Oct/Nov/Dec -2 70 65 89 -91 Jan/Feb/Mar 20 -32 51 -83 0 Totals 195 -225 -30 51 145