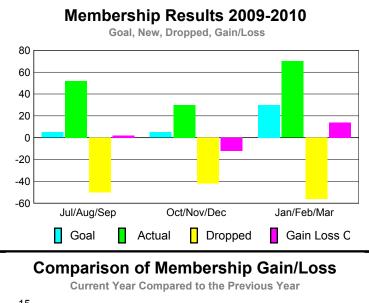

### **MEMBERSHIP Membership** Results <u>Membership</u> 2009-2010 2008-2009 Net Actual Actual Gain/ Gain/ Memb New Dropped Loss of Loss of Month Goal Memb Memb Memb **Memb** Jul/Aug/Sep 0 -87 -34 39 -48 Oct/Nov/Dec 0 73 -66 7 -16 Jan/Feb/Mar 28 40 63 -35 -5 Totals 40 175 -188 -13 -55