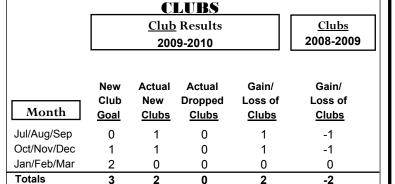

GMT: JOHN 'JACK' R FERGUSON Location: TEXAS GMT CA: 1

Clubs

|             |                            | 200                           |                                   | 2008-2009                        |                                  |
|-------------|----------------------------|-------------------------------|-----------------------------------|----------------------------------|----------------------------------|
| Month       | New<br>Club<br><u>Goal</u> | Actual<br>New<br><u>Clubs</u> | Actual<br>Dropped<br><u>Clubs</u> | Gain/<br>Loss of<br><u>Clubs</u> | Gain/<br>Loss of<br><u>Clubs</u> |
| Jul/Aug/Sep | 0                          | 0                             | 0                                 | 0                                | 0                                |
| Oct/Nov/Dec | 0                          | 0                             | 0                                 | 0                                | 0                                |
| Jan/Feb/Mar | 1                          | 0                             | 0                                 | 0                                | 1                                |
| Totals      | 1                          | 0                             | 0                                 | 0                                | 1                                |

**CLUBS** 

**Club** Results