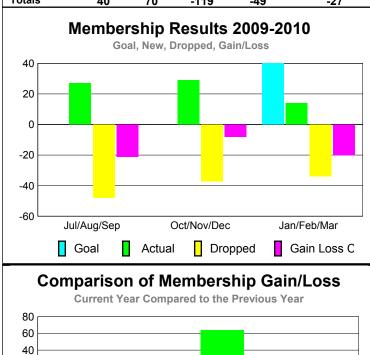

### YTD Status Quo Clubs 2009-2010

|             |                            | MEM                          | BERSH                            | <u>IIP                                   </u> |                                 |
|-------------|----------------------------|------------------------------|----------------------------------|-----------------------------------------------|---------------------------------|
|             |                            | Member<br>200                | <u>Membership</u><br>2008-2009   |                                               |                                 |
| Month       | Net<br>Memb<br><u>Goal</u> | Actual<br>New<br><u>Memb</u> | Actual<br>Dropped<br><u>Memb</u> | Gain/<br>Loss of<br><u>Memb</u>               | Gain/<br>Loss of<br><u>Memb</u> |
| Jul/Aug/Sep | 30                         | 84                           | -115                             | -31                                           | -52                             |
| Oct/Nov/Dec | 130                        | 123                          | -129                             | -6                                            | -18                             |
| Jan/Feb/Mar | 70                         | 74                           | -69                              | 5                                             | -23                             |
| Totals      | 230                        | 281                          | -313                             | -32                                           | -93                             |