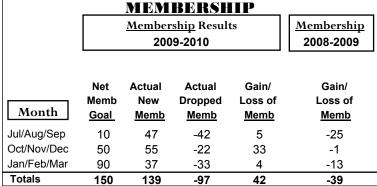

### **MEMBERSHIP Membership** Results <u>Membership</u> 2009-2010 2008-2009 Net Actual Actual Gain/ Gain/ Memb New Dropped Loss of Loss of Month Goal Memb Memb Memb **Memb** Jul/Aug/Sep 0 -87 -34 39 -48 Oct/Nov/Dec 0 73 -66 7 -16 Jan/Feb/Mar 28 40 63 -35 -5 Totals 40 175 -188 -13 -55