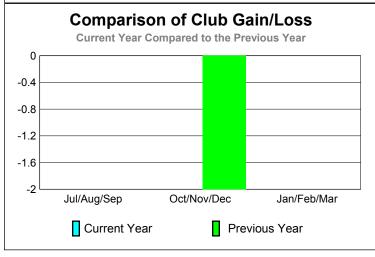

### **Gender Comparison 2009-2010**

Oct/Nov/Dec

Jan/Feb/Mar

GMT: JOHN 'JACK' R FERGUSON Location: TEXAS GMT CA: 1

|             |                            | <u>Club</u><br><b>200</b>     | <u>Clubs</u><br><b>2008-2009</b>  |                                  |                                  |
|-------------|----------------------------|-------------------------------|-----------------------------------|----------------------------------|----------------------------------|
| Month       | New<br>Club<br><u>Goal</u> | Actual<br>New<br><u>Clubs</u> | Actual<br>Dropped<br><u>Clubs</u> | Gain/<br>Loss of<br><u>Clubs</u> | Gain/<br>Loss of<br><u>Clubs</u> |
| Jul/Aug/Sep | 0                          | 0                             | 0                                 | 0                                | 0                                |
| Oct/Nov/Dec | 1                          | 0                             | 0                                 | 0                                | 0                                |
| Jan/Feb/Mar | 2                          | 2                             | 0                                 | 2                                | 0                                |
| Totals      | 3                          | 2                             | 0                                 | 2                                | 0                                |