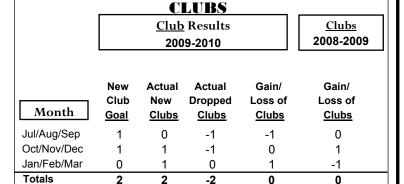

GMT: JOHN 'JACK' R FERGUSON Location: TEXAS GMT CA: 1

Clubs

|             |                            | 200                           |                                   | 2008-2009                        |                                  |
|-------------|----------------------------|-------------------------------|-----------------------------------|----------------------------------|----------------------------------|
| Month       | New<br>Club<br><u>Goal</u> | Actual<br>New<br><u>Clubs</u> | Actual<br>Dropped<br><u>Clubs</u> | Gain/<br>Loss of<br><u>Clubs</u> | Gain/<br>Loss of<br><u>Clubs</u> |
| Jul/Aug/Sep | 0                          | 0                             | 0                                 | 0                                | 0                                |
| Oct/Nov/Dec | 0                          | 0                             | 0                                 | 0                                | 0                                |
| Jan/Feb/Mar | 1                          | 0                             | 0                                 | 0                                | 1                                |
| Totals      | 1                          | 0                             | 0                                 | 0                                | 1                                |