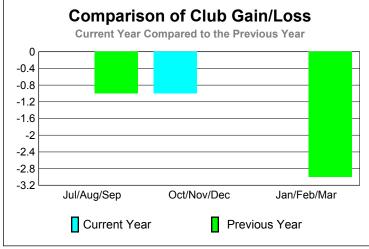

### Jul/Aug/Sep Oct/Nov/Dec Jan/Feb/Mar Current Year Previous Year

-6

-8

-10 -12

-14

-16

Jul/Aug/Sep

Current Year