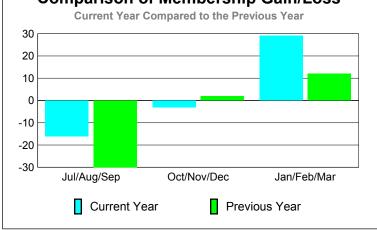

### **MEMBERSHIP Membership** Results <u>Membership</u> 2009-2010 2008-2009 Net Actual Actual Gain/ Gain/ Memb New Dropped Loss of Loss of Month Goal Memb Memb Memb **Memb** Jul/Aug/Sep 0 -87 -34 39 -48 Oct/Nov/Dec 0 73 -66 7 -16 Jan/Feb/Mar 28 40 63 -35 -5 Totals 40 175 -188 -13 -55