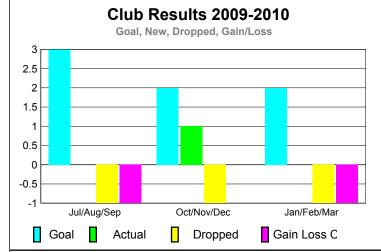

## Club Results 2009-2010 Goal, New, Dropped, Gain/Loss 1 0.8 0.6 0.4 0.2 0 Jul/Aug/Sep Oct/Nov/Dec Jan/Feb/Mar Goal Actual Dropped Gain Loss C