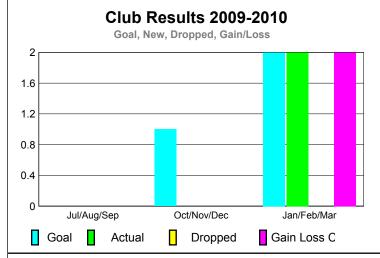

GMT: JOHN 'JACK' R FERGUSON Location: TEXAS GMT CA: 1

Clubs

|             |                            | 200                           |                                   | 2008-2009                        |                                  |
|-------------|----------------------------|-------------------------------|-----------------------------------|----------------------------------|----------------------------------|
| Month       | New<br>Club<br><u>Goal</u> | Actual<br>New<br><u>Clubs</u> | Actual<br>Dropped<br><u>Clubs</u> | Gain/<br>Loss of<br><u>Clubs</u> | Gain/<br>Loss of<br><u>Clubs</u> |
| Jul/Aug/Sep | 0                          | 0                             | 0                                 | 0                                | 0                                |
| Oct/Nov/Dec | 0                          | 0                             | 0                                 | 0                                | 0                                |
| Jan/Feb/Mar | 1                          | 0                             | 0                                 | 0                                | 1                                |
| Totals      | 1                          | 0                             | 0                                 | 0                                | 1                                |