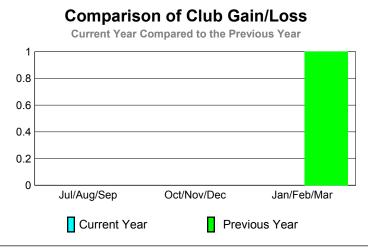

## Club Results 2009-2010 Goal, New, Dropped, Gain/Loss 1 0.8 0.6 0.4 0.2 0 Jul/Aug/Sep Oct/Nov/Dec Jan/Feb/Mar Goal Actual Dropped Gain Loss C