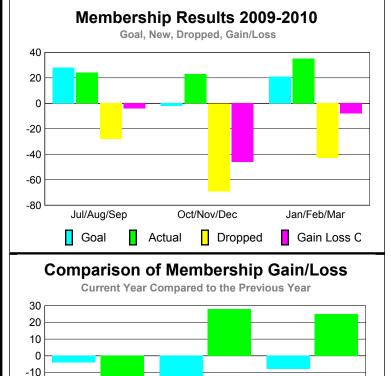

### **MEMBERSHIP Membership** Results <u>Membership</u> 2009-2010 2008-2009 Net Actual Actual Gain/ Gain/ Memb New Dropped Loss of Loss of Month Goal Memb Memb Memb **Memb** Jul/Aug/Sep 0 -87 -34 39 -48 Oct/Nov/Dec 0 73 -66 7 -16 Jan/Feb/Mar 28 40 63 -35 -5 Totals 40 175 -188 -13 -55