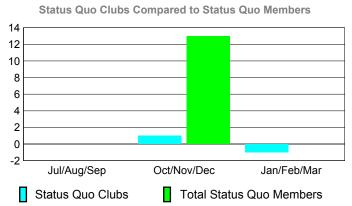

### YTD Status Quo Clubs 2009-2010

Status Quo Clubs Compared to Status Quo Members

6
4
2
0
-2
-4
-6

Jul/Aug/Sep Oct/Nov/Dec Jan/Feb/Mar

Status Quo Clubs

Total Status Quo Members

| <u> </u>    |                            |                              |                                 |     |                   |  |  |
|-------------|----------------------------|------------------------------|---------------------------------|-----|-------------------|--|--|
|             |                            | Member                       | <u>ship</u> Result              | ts  | <u>Membership</u> |  |  |
|             |                            | 200                          | 9-2010                          |     | 2008-2009         |  |  |
| Month       | Net<br>Memb<br><u>Goal</u> | Actual<br>New<br><u>Memb</u> | Gain/<br>Loss of<br><u>Memb</u> |     |                   |  |  |
| Jul/Aug/Sep | 9                          | 40                           | -55                             | -15 | -9                |  |  |
| Oct/Nov/Dec | 8                          | 29                           | -37                             | -8  | -5                |  |  |
| Jan/Feb/Mar | 8                          | 18                           | -27                             | -9  | -2                |  |  |
| Totals      | 25                         | 87                           | -119                            | -32 | -16               |  |  |