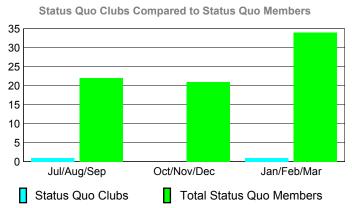

### YTD Status Quo Clubs 2009-2010

Status Quo Clubs Compared to Status Quo Members

6
4
2
0
-2
-4
-6

Jul/Aug/Sep Oct/Nov/Dec Jan/Feb/Mar

Status Quo Clubs

Total Status Quo Members

| <u> </u>    |                            |                              |                                 |     |                   |  |  |
|-------------|----------------------------|------------------------------|---------------------------------|-----|-------------------|--|--|
|             |                            | Member                       | <u>ship</u> Result              | ts  | <u>Membership</u> |  |  |
|             |                            | 200                          | 9-2010                          |     | 2008-2009         |  |  |
| Month       | Net<br>Memb<br><u>Goal</u> | Actual<br>New<br><u>Memb</u> | Gain/<br>Loss of<br><u>Memb</u> |     |                   |  |  |
| Jul/Aug/Sep | 9                          | 40                           | -55                             | -15 | -9                |  |  |
| Oct/Nov/Dec | 8                          | 29                           | -37                             | -8  | -5                |  |  |
| Jan/Feb/Mar | 8                          | 18                           | -27                             | -9  | -2                |  |  |
| Totals      | 25                         | 87                           | -119                            | -32 | -16               |  |  |