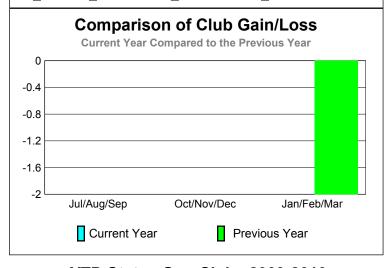

### **MEMBERSHIP Membership** Results <u>Membership</u> 2009-2010 2008-2009 Net Actual Actual Gain/ Gain/ Memb New Dropped Loss of Loss of Month Goal Memb Memb Memb **Memb** Jul/Aug/Sep 0 -87 -34 39 -48 Oct/Nov/Dec 0 73 -66 7 -16 Jan/Feb/Mar 28 40 63 -35 -5 Totals 40 175 -188 -13 -55