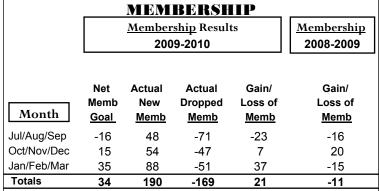

### **MEMBERSHIP Membership** Results <u>Membership</u> 2009-2010 2008-2009 Net Actual Actual Gain/ Gain/ Memb New Dropped Loss of Loss of Month Goal Memb Memb Memb **Memb** Jul/Aug/Sep 0 -87 -34 39 -48 Oct/Nov/Dec 0 73 -66 7 -16 Jan/Feb/Mar 28 40 63 -35 -5 Totals 40 175 -188 -13 -55