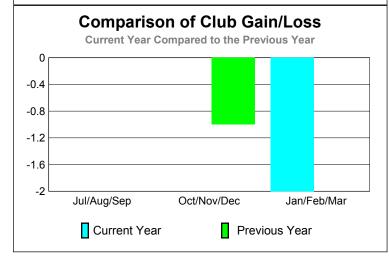

### **Gender Comparison 2009-2010**

Oct/Nov/Dec

Jan/Feb/Mar

GMT: JOHN 'JACK' R FERGUSON Location: TEXAS GMT CA: 1

|             |                            | <u>Club</u><br><b>200</b>     | <u>Clubs</u><br><b>2008-2009</b>  |                                  |                                  |
|-------------|----------------------------|-------------------------------|-----------------------------------|----------------------------------|----------------------------------|
| Month       | New<br>Club<br><u>Goal</u> | Actual<br>New<br><u>Clubs</u> | Actual<br>Dropped<br><u>Clubs</u> | Gain/<br>Loss of<br><u>Clubs</u> | Gain/<br>Loss of<br><u>Clubs</u> |
| Jul/Aug/Sep | 0                          | 0                             | 0                                 | 0                                | 0                                |
| Oct/Nov/Dec | 1                          | 0                             | 0                                 | 0                                | 0                                |
| Jan/Feb/Mar | 2                          | 2                             | 0                                 | 2                                | 0                                |
| Totals      | 3                          | 2                             | 0                                 | 2                                | 0                                |