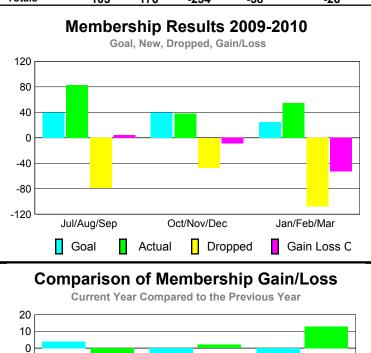

### **MEMBERSHIP Membership** Results <u>Membership</u> 2009-2010 2008-2009 Net Actual Actual Gain/ Gain/ Memb New Dropped Loss of Loss of Month Goal Memb Memb Memb **Memb** Jul/Aug/Sep 0 -87 -34 39 -48 Oct/Nov/Dec 0 73 -66 7 -16 Jan/Feb/Mar 28 40 63 -35 -5 Totals 40 175 -188 -13 -55

## Club Results 2009-2010 Goal, New, Dropped, Gain/Loss 1 0.8 0.6 0.4 0.2 0 Jul/Aug/Sep Oct/Nov/Dec Jan/Feb/Mar Goal Actual Dropped Gain Loss C