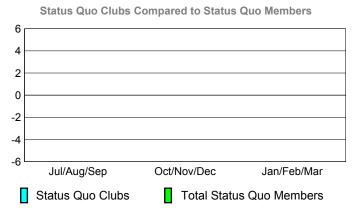

### YTD Status Quo Clubs 2009-2010

Status Quo Clubs Compared to Status Quo Members

6
4
2
0
-2
-4
-6

Jul/Aug/Sep Oct/Nov/Dec Jan/Feb/Mar

Status Quo Clubs

Total Status Quo Members

| <u> </u>    |                            |                              |                                 |     |                   |  |  |
|-------------|----------------------------|------------------------------|---------------------------------|-----|-------------------|--|--|
|             |                            | Member                       | <u>ship</u> Result              | ts  | <u>Membership</u> |  |  |
|             |                            | 200                          | 9-2010                          |     | 2008-2009         |  |  |
| Month       | Net<br>Memb<br><u>Goal</u> | Actual<br>New<br><u>Memb</u> | Gain/<br>Loss of<br><u>Memb</u> |     |                   |  |  |
| Jul/Aug/Sep | 9                          | 40                           | -55                             | -15 | -9                |  |  |
| Oct/Nov/Dec | 8                          | 29                           | -37                             | -8  | -5                |  |  |
| Jan/Feb/Mar | 8                          | 18                           | -27                             | -9  | -2                |  |  |
| Totals      | 25                         | 87                           | -119                            | -32 | -16               |  |  |