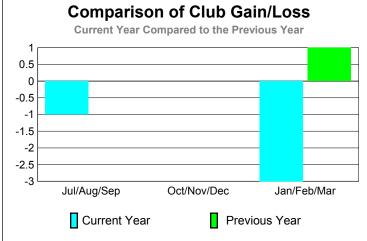

-20

-40

-60

Jul/Aug/Sep

Current Year

GMT: JOHN 'JACK' R FERGUSON Location: TEXAS GMT CA: 1

|             |                            | <u>Club</u><br><b>20</b> 0    | <u>Clubs</u><br>2008-2009         |                                  |                                  |
|-------------|----------------------------|-------------------------------|-----------------------------------|----------------------------------|----------------------------------|
| Month       | New<br>Club<br><u>Goal</u> | Actual<br>New<br><u>Clubs</u> | Actual<br>Dropped<br><u>Clubs</u> | Gain/<br>Loss of<br><u>Clubs</u> | Gain/<br>Loss of<br><u>Clubs</u> |
| Jul/Aug/Sep | 3                          | 0                             | -1                                | -1                               | -1                               |
| Oct/Nov/Dec | 2                          | 1                             | -1                                | 0                                | -1                               |
| Jan/Feb/Mar | 2                          | 0                             | -1                                | 0                                |                                  |
| Totals      | 7                          | 1                             | -3                                | -2                               | -2                               |