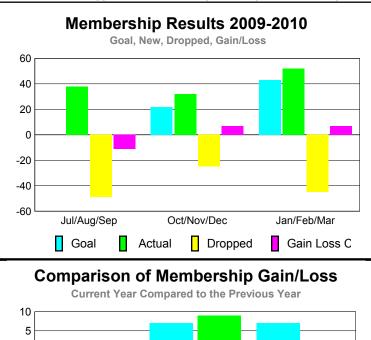

### **MEMBERSHIP Membership** Results <u>Membership</u> 2009-2010 2008-2009 Net Actual Actual Gain/ Gain/ Memb New Dropped Loss of Loss of Month Goal Memb Memb Memb **Memb** Jul/Aug/Sep 0 -87 -34 39 -48 Oct/Nov/Dec 0 73 -66 7 -16 Jan/Feb/Mar 28 40 63 -35 -5 Totals 40 175 -188 -13 -55