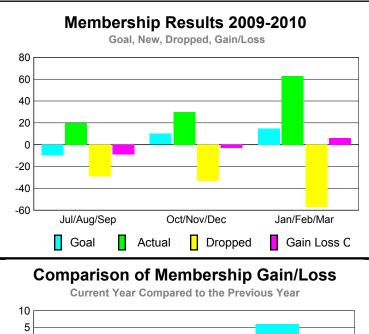

### Club Results 2009-2010 Goal, New, Dropped, Gain/Loss 4 3.5 3 2.5 2 1.5 1 0.5 0 Jul/Aug/Sep Oct/Nov/Dec Jan/Feb/Mar Goal Actual Dropped Gain Loss C