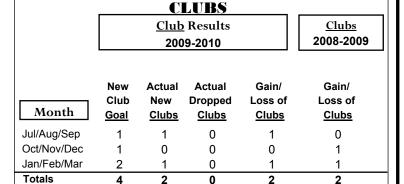

### **Gender Comparison 2009-2010**

Oct/Nov/Dec

Jan/Feb/Mar

GMT: JOHN 'JACK' R FERGUSON Location: TEXAS GMT CA: 1

|             |                            | <u>Club</u><br><b>200</b>     | <u>Clubs</u><br><b>2008-2009</b>  |                                  |                                  |
|-------------|----------------------------|-------------------------------|-----------------------------------|----------------------------------|----------------------------------|
| Month       | New<br>Club<br><u>Goal</u> | Actual<br>New<br><u>Clubs</u> | Actual<br>Dropped<br><u>Clubs</u> | Gain/<br>Loss of<br><u>Clubs</u> | Gain/<br>Loss of<br><u>Clubs</u> |
| Jul/Aug/Sep | 0                          | 0                             | 0                                 | 0                                | 0                                |
| Oct/Nov/Dec | 1                          | 0                             | 0                                 | 0                                | 0                                |
| Jan/Feb/Mar | 2                          | 2                             | 0                                 | 2                                | 0                                |
| Totals      | 3                          | 2                             | 0                                 | 2                                | 0                                |