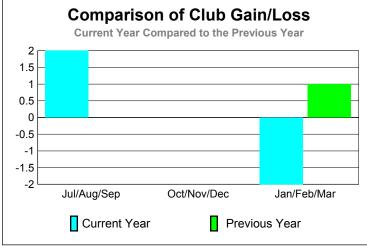

### Club Results 2009-2010 Goal, New, Dropped, Gain/Loss Jul/Aug/Sep Oct/Nov/Dec Jan/Feb/Mar Goal Actual Dropped Gain Loss C