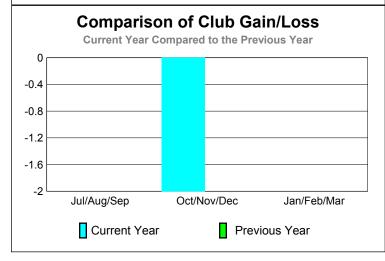

### GMT: JOHN 'JACK' R FERGUSON Location: OKLAHOMA GMT CA: 1

0

|             |             | <u>Club</u><br><b>20</b> 0 | <u>Clubs</u><br><b>2008-2009</b> |                  |                  |
|-------------|-------------|----------------------------|----------------------------------|------------------|------------------|
|             | New<br>Club | Actual<br>New              | Actual<br>Dropped                | Gain/<br>Loss of | Gain/<br>Loss of |
| Month       | Goal        | Clubs                      | Clubs                            | Clubs            | Clubs            |
| Jul/Aug/Sep | 0           | 0                          | 0                                | 0                | 0                |
| Oct/Nov/Dec | 1           | 0                          | -2                               | -2               | 0                |
| Jan/Feb/Mar | 0           | 0                          | -2                               | -2               | 0                |