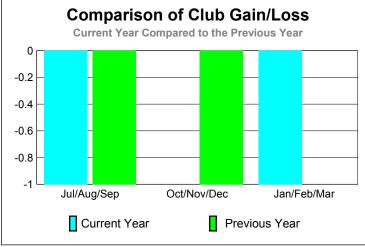

### YTD Status Quo Clubs 2009-2010

-10

-20 -30

-40 -50

Jul/Aug/Sep

Current Year