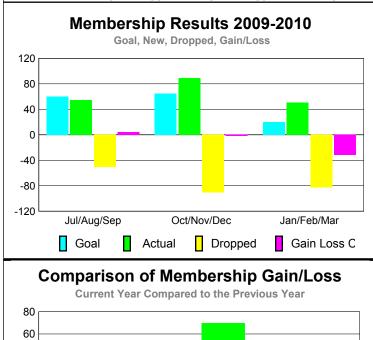

### **MEMBERSHIP Membership** Results <u>Membership</u> 2009-2010 2008-2009 Net Actual Actual Gain/ Gain/ Memb New Dropped Loss of Loss of Month Goal Memb Memb Memb **Memb** Jul/Aug/Sep 0 -87 -34 39 -48 Oct/Nov/Dec 0 73 -66 7 -16 Jan/Feb/Mar 28 40 63 -35 -5 Totals 40 175 -188 -13 -55