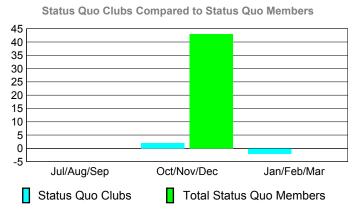

### YTD Status Quo Clubs 2009-2010

Status Quo Clubs Compared to Status Quo Members

6
4
2
0
-2
-4
-6

Jul/Aug/Sep Oct/Nov/Dec Jan/Feb/Mar

Status Quo Clubs

Total Status Quo Members

| <u> </u>    |                            |                              |                                 |     |                   |  |  |
|-------------|----------------------------|------------------------------|---------------------------------|-----|-------------------|--|--|
|             |                            | Member                       | <u>ship</u> Result              | ts  | <u>Membership</u> |  |  |
|             |                            | 200                          | 9-2010                          |     | 2008-2009         |  |  |
| Month       | Net<br>Memb<br><u>Goal</u> | Actual<br>New<br><u>Memb</u> | Gain/<br>Loss of<br><u>Memb</u> |     |                   |  |  |
| Jul/Aug/Sep | 9                          | 40                           | -55                             | -15 | -9                |  |  |
| Oct/Nov/Dec | 8                          | 29                           | -37                             | -8  | -5                |  |  |
| Jan/Feb/Mar | 8                          | 18                           | -27                             | -9  | -2                |  |  |
| Totals      | 25                         | 87                           | -119                            | -32 | -16               |  |  |