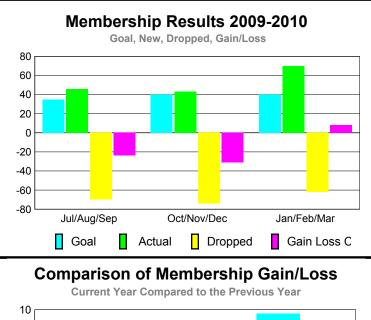

### **MEMBERSHIP Membership** Results <u>Membership</u> 2009-2010 2008-2009 Net Actual Actual Gain/ Gain/ Memb New Dropped Loss of Loss of Month Goal Memb Memb Memb **Memb** Jul/Aug/Sep 0 -87 -34 39 -48 Oct/Nov/Dec 0 73 -66 7 -16 Jan/Feb/Mar 28 40 63 -35 -5 Totals 40 175 -188 -13 -55