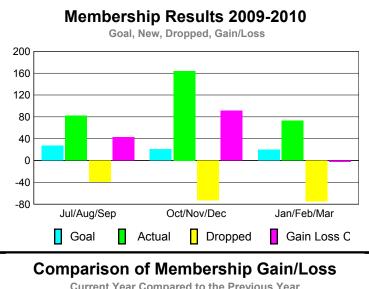

### **MEMBERSHIP Membership** Results <u>Membership</u> 2009-2010 2008-2009 Net Actual Actual Gain/ Gain/ Memb New Dropped Loss of Loss of Month Goal Memb Memb Memb **Memb** Jul/Aug/Sep 0 -87 -34 39 -48 Oct/Nov/Dec 0 73 -66 7 -16 Jan/Feb/Mar 28 40 63 -35 -5 Totals 40 175 -188 -13 -55