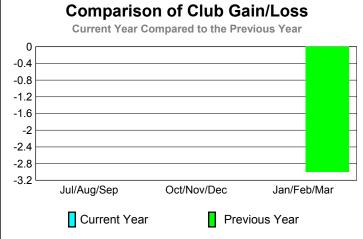

### Jul/Aug/Sep Oct/Nov/Dec Jan/Feb/Mar Current Year Previous Year

-6

-8

-10 -12

-14

-16

Jul/Aug/Sep

Current Year