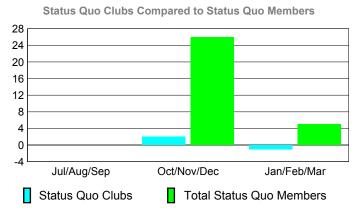

### YTD Status Quo Clubs 2009-2010

Status Quo Clubs Compared to Status Quo Members

6
4
2
0
-2
-4
-6

Jul/Aug/Sep Oct/Nov/Dec Jan/Feb/Mar

Status Quo Clubs

Total Status Quo Members

| <u> </u>    |                            |                              |                                 |     |                   |  |  |
|-------------|----------------------------|------------------------------|---------------------------------|-----|-------------------|--|--|
|             |                            | Member                       | <u>ship</u> Result              | ts  | <u>Membership</u> |  |  |
|             |                            | 200                          | 9-2010                          |     | 2008-2009         |  |  |
| Month       | Net<br>Memb<br><u>Goal</u> | Actual<br>New<br><u>Memb</u> | Gain/<br>Loss of<br><u>Memb</u> |     |                   |  |  |
| Jul/Aug/Sep | 9                          | 40                           | -55                             | -15 | -9                |  |  |
| Oct/Nov/Dec | 8                          | 29                           | -37                             | -8  | -5                |  |  |
| Jan/Feb/Mar | 8                          | 18                           | -27                             | -9  | -2                |  |  |
| Totals      | 25                         | 87                           | -119                            | -32 | -16               |  |  |