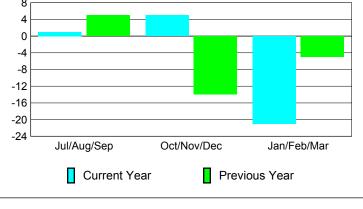

### Jul/Aug/Sep Oct/Nov/Dec Jan/Feb/Mar Current Year Previous Year

-6

-8

-10 -12

-14

-16

Jul/Aug/Sep

Current Year