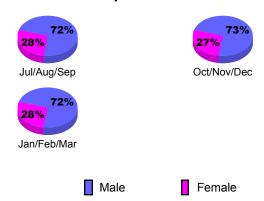

### **Gender Comparison 2009-2010**

Oct/Nov/Dec

Jan/Feb/Mar

GMT: JOHN 'JACK' R FERGUSON Location: TEXAS GMT CA: 1

|             |                            | <u>Club</u><br><b>200</b>     | <u>Clubs</u><br><b>2008-2009</b>  |                                  |                                  |
|-------------|----------------------------|-------------------------------|-----------------------------------|----------------------------------|----------------------------------|
| Month       | New<br>Club<br><u>Goal</u> | Actual<br>New<br><u>Clubs</u> | Actual<br>Dropped<br><u>Clubs</u> | Gain/<br>Loss of<br><u>Clubs</u> | Gain/<br>Loss of<br><u>Clubs</u> |
| Jul/Aug/Sep | 0                          | 0                             | 0                                 | 0                                | 0                                |
| Oct/Nov/Dec | 1                          | 0                             | 0                                 | 0                                | 0                                |
| Jan/Feb/Mar | 2                          | 2                             | 0                                 | 2                                | 0                                |
| Totals      | 3                          | 2                             | 0                                 | 2                                | 0                                |