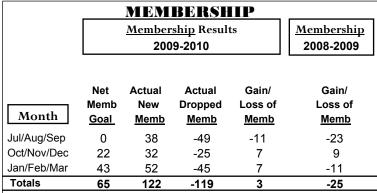

### **MEMBERSHIP Membership** Results <u>Membership</u> 2009-2010 2008-2009 Net Actual Actual Gain/ Gain/ Memb New Dropped Loss of Loss of Month Goal Memb Memb Memb **Memb** Jul/Aug/Sep 0 -87 -34 39 -48 Oct/Nov/Dec 0 73 -66 7 -16 Jan/Feb/Mar 28 40 63 -35 -5 Totals 40 175 -188 -13 -55