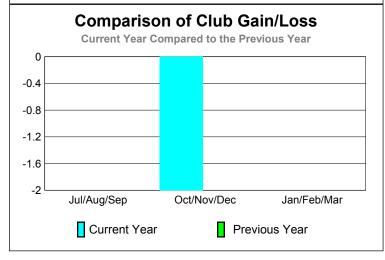

-20

-40

-60

Jul/Aug/Sep

Current Year

GMT: JOHN 'JACK' R FERGUSON Location: TEXAS GMT CA: 1

|             |                            | <u>Club</u><br><b>20</b> 0    | <u>Clubs</u><br>2008-2009         |                                  |                                  |
|-------------|----------------------------|-------------------------------|-----------------------------------|----------------------------------|----------------------------------|
| Month       | New<br>Club<br><u>Goal</u> | Actual<br>New<br><u>Clubs</u> | Actual<br>Dropped<br><u>Clubs</u> | Gain/<br>Loss of<br><u>Clubs</u> | Gain/<br>Loss of<br><u>Clubs</u> |
| Jul/Aug/Sep | 3                          | 0                             | -1                                | -1                               | -1                               |
| Oct/Nov/Dec | 2                          | 1                             | -1                                | 0                                | -1                               |
| Jan/Feb/Mar | 2                          | 0                             | -1                                | 0                                |                                  |
| Totals      | 7                          | 1                             | -3                                | -2                               | -2                               |