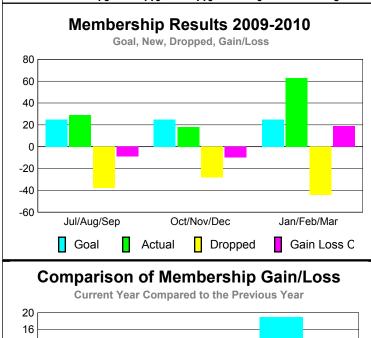

### **MEMBERSHIP Membership** Results <u>Membership</u> 2009-2010 2008-2009 Net Actual Actual Gain/ Gain/ Memb New Dropped Loss of Loss of Month Goal Memb Memb Memb **Memb** Jul/Aug/Sep 0 -87 -34 39 -48 Oct/Nov/Dec 0 73 -66 7 -16 Jan/Feb/Mar 28 40 63 -35 -5 Totals 40 175 -188 -13 -55