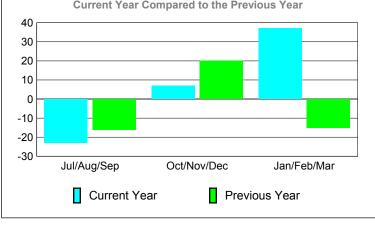

### **MEMBERSHIP Membership** Results <u>Membership</u> 2009-2010 2008-2009 Net Actual Actual Gain/ Gain/ Memb New Dropped Loss of Loss of Month Goal Memb Memb Memb **Memb** Jul/Aug/Sep 0 -87 -34 39 -48 Oct/Nov/Dec 0 73 -66 7 -16 Jan/Feb/Mar 28 40 63 -35 -5 Totals 40 175 -188 -13 -55