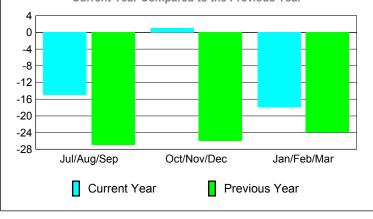

### Jul/Aug/Sep Oct/Nov/Dec Jan/Feb/Mar Current Year Previous Year

-6

-8

-10 -12

-14

-16

Jul/Aug/Sep

Current Year