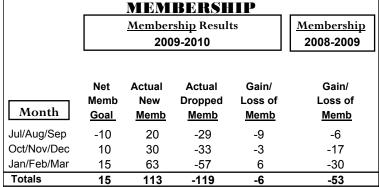

### **MEMBERSHIP Membership** Results <u>Membership</u> 2009-2010 2008-2009 Net Actual Actual Gain/ Gain/ Memb New Dropped Loss of Loss of Month Goal Memb Memb Memb **Memb** Jul/Aug/Sep 0 -87 -34 39 -48 Oct/Nov/Dec 0 73 -66 7 -16 Jan/Feb/Mar 28 40 63 -35 -5 Totals 40 175 -188 -13 -55