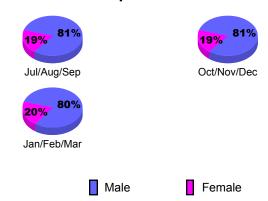

### **Gender Comparison 2009-2010**

Oct/Nov/Dec

Jan/Feb/Mar

GMT: JOHN 'JACK' R FERGUSON Location: TEXAS GMT CA: 1

|             |                            | <u>Club</u><br><b>200</b>     | <u>Clubs</u><br><b>2008-2009</b>  |                                  |                                  |
|-------------|----------------------------|-------------------------------|-----------------------------------|----------------------------------|----------------------------------|
| Month       | New<br>Club<br><u>Goal</u> | Actual<br>New<br><u>Clubs</u> | Actual<br>Dropped<br><u>Clubs</u> | Gain/<br>Loss of<br><u>Clubs</u> | Gain/<br>Loss of<br><u>Clubs</u> |
| Jul/Aug/Sep | 0                          | 0                             | 0                                 | 0                                | 0                                |
| Oct/Nov/Dec | 1                          | 0                             | 0                                 | 0                                | 0                                |
| Jan/Feb/Mar | 2                          | 2                             | 0                                 | 2                                | 0                                |
| Totals      | 3                          | 2                             | 0                                 | 2                                | 0                                |