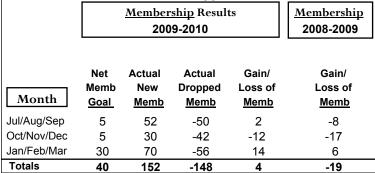

### **MEMBERSHIP Membership** Results <u>Membership</u> 2009-2010 2008-2009 Net Actual Actual Gain/ Gain/ Memb New Dropped Loss of Loss of Month Goal Memb Memb Memb **Memb** Jul/Aug/Sep 0 -87 -34 39 -48 Oct/Nov/Dec 0 73 -66 7 -16 Jan/Feb/Mar 28 40 63 -35 -5 Totals 40 175 -188 -13 -55