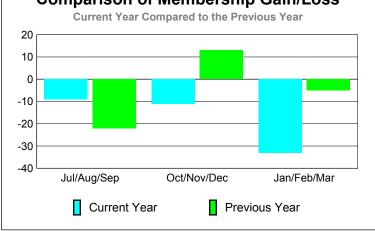

### Jul/Aug/Sep Oct/Nov/Dec Jan/Feb/Mar Current Year Previous Year

-5

-10 -15 -20

-25

-30 -35

-40

Jul/Aug/Sep

Current Year