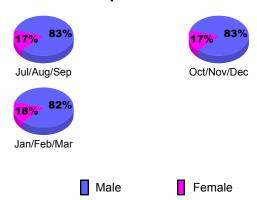

### **Gender Comparison 2009-2010**

Oct/Nov/Dec

Jan/Feb/Mar

GMT: JOHN 'JACK' R FERGUSON Location: TEXAS GMT CA: 1

|             |                            | <u>Club</u><br><b>200</b>     | <u>Clubs</u><br><b>2008-2009</b>  |                                  |                                  |
|-------------|----------------------------|-------------------------------|-----------------------------------|----------------------------------|----------------------------------|
| Month       | New<br>Club<br><u>Goal</u> | Actual<br>New<br><u>Clubs</u> | Actual<br>Dropped<br><u>Clubs</u> | Gain/<br>Loss of<br><u>Clubs</u> | Gain/<br>Loss of<br><u>Clubs</u> |
| Jul/Aug/Sep | 0                          | 0                             | 0                                 | 0                                | 0                                |
| Oct/Nov/Dec | 1                          | 0                             | 0                                 | 0                                | 0                                |
| Jan/Feb/Mar | 2                          | 2                             | 0                                 | 2                                | 0                                |
| Totals      | 3                          | 2                             | 0                                 | 2                                | 0                                |