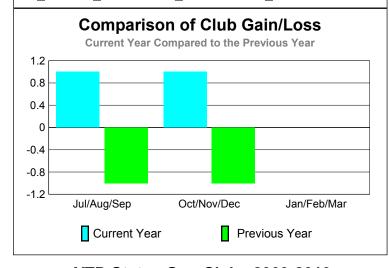

GMT: JOHN 'JACK' R FERGUSON Location: TEXAS GMT CA: 1

Clubs

|             |                            | 200                           |                                   | 2008-2009                        |                                  |
|-------------|----------------------------|-------------------------------|-----------------------------------|----------------------------------|----------------------------------|
| Month       | New<br>Club<br><u>Goal</u> | Actual<br>New<br><u>Clubs</u> | Actual<br>Dropped<br><u>Clubs</u> | Gain/<br>Loss of<br><u>Clubs</u> | Gain/<br>Loss of<br><u>Clubs</u> |
| Jul/Aug/Sep | 0                          | 0                             | 0                                 | 0                                | 0                                |
| Oct/Nov/Dec | 0                          | 0                             | 0                                 | 0                                | 0                                |
| Jan/Feb/Mar | 1                          | 0                             | 0                                 | 0                                | 1                                |
| Totals      | 1                          | 0                             | 0                                 | 0                                | 1                                |

**CLUBS** 

**Club** Results