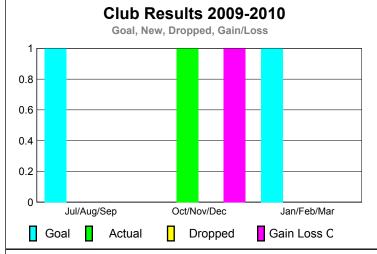

### **Gender Comparison 2009-2010**

Oct/Nov/Dec

Jan/Feb/Mar

GMT: JOHN 'JACK' R FERGUSON Location: TEXAS GMT CA: 1

|             |                            | <u>Club</u><br><b>200</b>     | <u>Clubs</u><br><b>2008-2009</b>  |                                  |                                  |
|-------------|----------------------------|-------------------------------|-----------------------------------|----------------------------------|----------------------------------|
| Month       | New<br>Club<br><u>Goal</u> | Actual<br>New<br><u>Clubs</u> | Actual<br>Dropped<br><u>Clubs</u> | Gain/<br>Loss of<br><u>Clubs</u> | Gain/<br>Loss of<br><u>Clubs</u> |
| Jul/Aug/Sep | 0                          | 0                             | 0                                 | 0                                | 0                                |
| Oct/Nov/Dec | 1                          | 0                             | 0                                 | 0                                | 0                                |
| Jan/Feb/Mar | 2                          | 2                             | 0                                 | 2                                | 0                                |
| Totals      | 3                          | 2                             | 0                                 | 2                                | 0                                |