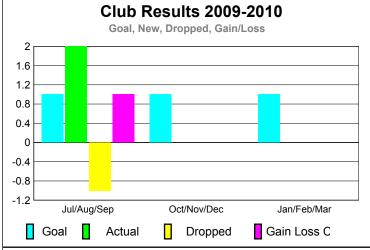

### **CLUBS Club** Results Clubs 2008-2009 2009-2010 New Actual Actual Gain/ Gain/ Club New **Dropped** Loss of Loss of Month Goal Clubs Clubs Clubs Clubs Jul/Aug/Sep 0 0 -1 -1 1 Oct/Nov/Dec 0 0 0 0 0 Jan/Feb/Mar 0 0 0