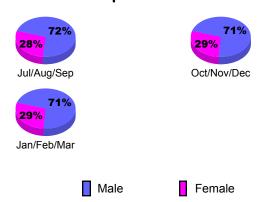

### **Gender Comparison 2009-2010**

Oct/Nov/Dec

Jan/Feb/Mar

GMT: JOHN 'JACK' R FERGUSON Location: TEXAS GMT CA: 1

|             |                            | <u>Club</u><br><b>200</b>     | <u>Clubs</u><br><b>2008-2009</b>  |                                  |                                  |
|-------------|----------------------------|-------------------------------|-----------------------------------|----------------------------------|----------------------------------|
| Month       | New<br>Club<br><u>Goal</u> | Actual<br>New<br><u>Clubs</u> | Actual<br>Dropped<br><u>Clubs</u> | Gain/<br>Loss of<br><u>Clubs</u> | Gain/<br>Loss of<br><u>Clubs</u> |
| Jul/Aug/Sep | 0                          | 0                             | 0                                 | 0                                | 0                                |
| Oct/Nov/Dec | 1                          | 0                             | 0                                 | 0                                | 0                                |
| Jan/Feb/Mar | 2                          | 2                             | 0                                 | 2                                | 0                                |
| Totals      | 3                          | 2                             | 0                                 | 2                                | 0                                |