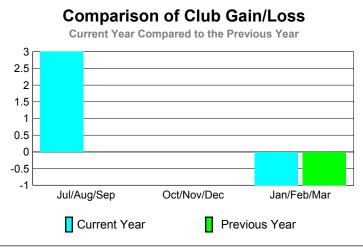

### **GMT: JOHN 'JACK' R FERGUSON Location: TEXAS** GMT CA: 1

| CLUBS       |                     |                               |                                   |                                  |                                  |  |  |  |
|-------------|---------------------|-------------------------------|-----------------------------------|----------------------------------|----------------------------------|--|--|--|
|             |                     | <u>Club</u><br><b>200</b>     |                                   | <u>Clubs</u><br>2008-2009        |                                  |  |  |  |
| Month       | New<br>Club<br>Goal | Actual<br>New<br><u>Clubs</u> | Actual<br>Dropped<br><u>Clubs</u> | Gain/<br>Loss of<br><u>Clubs</u> | Gain/<br>Loss of<br><u>Clubs</u> |  |  |  |
| Jul/Aug/Sep | 1                   | 0                             | 0                                 | 0                                | -1                               |  |  |  |
| Oct/Nov/Dec | 1                   | 3                             | 0                                 | 3                                | -2                               |  |  |  |
| Jan/Feb/Mar | 1                   | 0                             | 0                                 | 0                                | -1                               |  |  |  |
| Totals      | 3                   | 3                             | 0                                 | 3                                | -4                               |  |  |  |