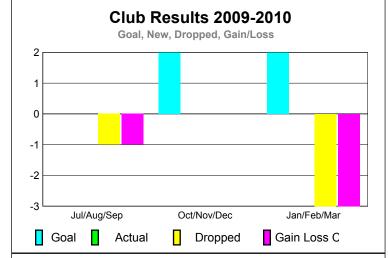

## Club Results 2009-2010 Goal, New, Dropped, Gain/Loss 1 0.8 0.6 0.4 0.2 0 Jul/Aug/Sep Oct/Nov/Dec Jan/Feb/Mar Goal Actual Dropped Gain Loss C