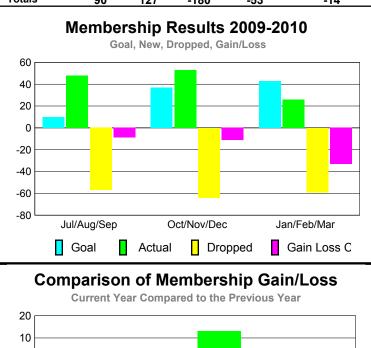

### YTD Status Quo Clubs 2009-2010

| <u> </u>    | OIII OA. I |            |            |         |            |  |  |  |
|-------------|------------|------------|------------|---------|------------|--|--|--|
|             |            | MEMBERSHIP |            |         |            |  |  |  |
|             |            | Member     | ship Resul | ts      | Membership |  |  |  |
|             |            | 200        | 9-2010     |         | 2008-2009  |  |  |  |
|             |            |            |            |         |            |  |  |  |
|             | Net        | Actual     | Actual     | Gain/   | Gain/      |  |  |  |
| l           | Memb       | New        | Dropped    | Loss of | Loss of    |  |  |  |
| Month       | Goal       | Memb       | Memb       | Memb    | Memb       |  |  |  |
|             |            |            |            |         | ·          |  |  |  |
| Jul/Aug/Sep | 10         | 48         | -57        | -9      | -22        |  |  |  |
| Oct/Nov/Dec | 37         | 53         | -64        | -11     | 13         |  |  |  |
| Jan/Feb/Mar | 43         | 26         | -59        | -33     | -5         |  |  |  |
| Totals      | 90         | 127        | -180       | -53     | -14        |  |  |  |