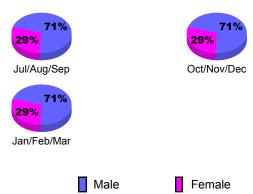

### **Gender Comparison 2009-2010**

Oct/Nov/Dec

Jan/Feb/Mar

GMT: JOHN 'JACK' R FERGUSON Location: TEXAS GMT CA: 1

|             |                            | <u>Club</u><br><b>200</b>     | <u>Clubs</u><br><b>2008-2009</b>  |                                  |                                  |
|-------------|----------------------------|-------------------------------|-----------------------------------|----------------------------------|----------------------------------|
| Month       | New<br>Club<br><u>Goal</u> | Actual<br>New<br><u>Clubs</u> | Actual<br>Dropped<br><u>Clubs</u> | Gain/<br>Loss of<br><u>Clubs</u> | Gain/<br>Loss of<br><u>Clubs</u> |
| Jul/Aug/Sep | 0                          | 0                             | 0                                 | 0                                | 0                                |
| Oct/Nov/Dec | 1                          | 0                             | 0                                 | 0                                | 0                                |
| Jan/Feb/Mar | 2                          | 2                             | 0                                 | 2                                | 0                                |
| Totals      | 3                          | 2                             | 0                                 | 2                                | 0                                |