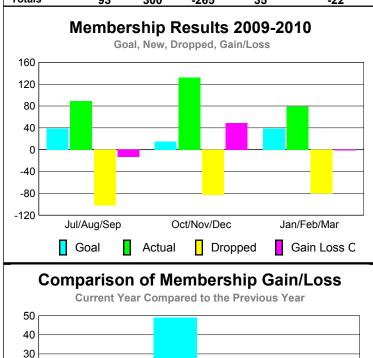

### **MEMBERSHIP Membership** Results <u>Membership</u> 2009-2010 2008-2009 Net Actual Actual Gain/ Gain/ Memb New Dropped Loss of Loss of Month Goal Memb Memb Memb **Memb** Jul/Aug/Sep 0 -87 -34 39 -48 Oct/Nov/Dec 0 73 -66 7 -16 Jan/Feb/Mar 28 40 63 -35 -5 Totals 40 175 -188 -13 -55