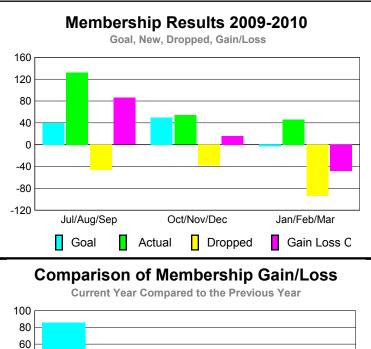

### **MEMBERSHIP Membership** Results <u>Membership</u> 2009-2010 2008-2009 Net Actual Actual Gain/ Gain/ Memb New Dropped Loss of Loss of Month Goal Memb Memb Memb **Memb** Jul/Aug/Sep 0 -87 -34 39 -48 Oct/Nov/Dec 0 73 -66 7 -16 Jan/Feb/Mar 28 40 63 -35 -5 Totals 40 175 -188 -13 -55